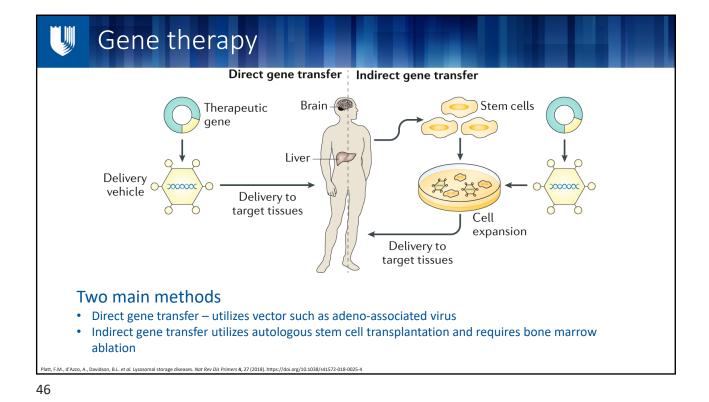

- Trials include
  - observational studies (i.e. natural history, diagnostic tests) and
  - interventional studies (i.e. drugs or biological interventions)
- Studies include those for IOPD and for LOPD
- Interventional studies include
  - Next generation enzyme replacement therapies
  - Gene therapies
  - In utero enzyme replacement therapy for 8 different infantile onset LSDs
- FDA has accepted for review the Biologics License Application (BLA) for cipaglucosidase alfa and the New Drug Application (NDA) for miglustat for AT-GAA, Amicus' investigational two-component therapy for the treatment of Pompe disease