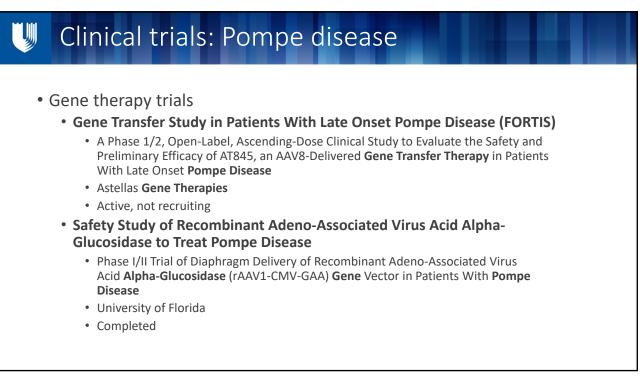

- Trials include
  - observational studies (i.e. natural history, diagnostic tests) and
  - interventional studies (i.e. drugs or biological interventions)
- Studies include those for IOPD and for LOPD
- Interventional studies include
  - Next generation enzyme replacement therapies
  - Gene therapies
  - In utero enzyme replacement therapy for 8 different infantile onset LSDs
- FDA has accepted for review the Biologics License Application (BLA) for cipaglucosidase alfa and the New Drug Application (NDA) for miglustat for AT-GAA, Amicus' investigational two-component therapy for the treatment of Pompe disease