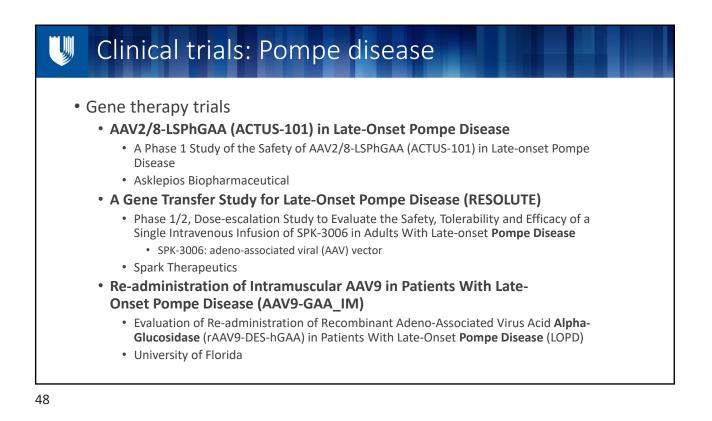

- Trials include
  - observational studies (i.e. natural history, diagnostic tests) and
  - interventional studies (i.e. drugs or biological interventions)
- Studies include those for IOPD and for LOPD
- Interventional studies include
  - Next generation enzyme replacement therapies
  - Gene therapies
  - In utero enzyme replacement therapy for 8 different infantile onset LSDs
- FDA has accepted for review the Biologics License Application (BLA) for cipaglucosidase alfa and the New Drug Application (NDA) for miglustat for AT-GAA, Amicus' investigational two-component therapy for the treatment of Pompe disease