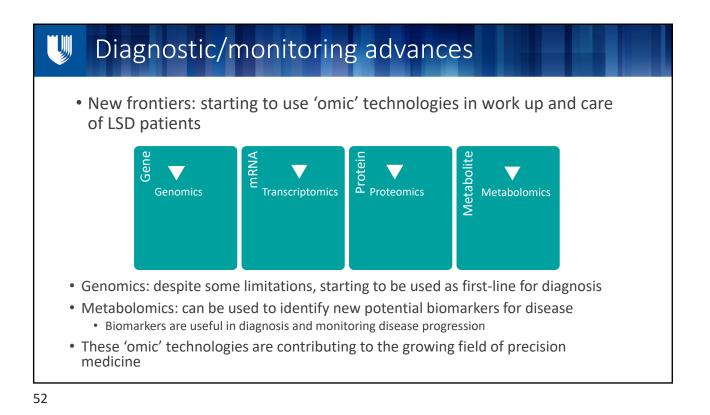

arch                                                                                                                                                      |  |





- Trials include
  - observational studies (i.e. natural history, diagnostic tests) and
  - interventional studies (i.e. drugs or biological interventions)
- Studies include those for IOPD and for LOPD
- Interventional studies include
  - Next generation enzyme replacement therapies
  - Gene therapies
  - In utero enzyme replacement therapy for 8 different infantile onset LSDs
- FDA has accepted for review the Biologics License Application (BLA) for cipaglucosidase alfa and the New Drug Application (NDA) for miglustat for AT-GAA, Amicus' investigational two-component therapy for the treatment of Pompe disease





















© 2022 Optum Health Education









| W                             | Pompe Discu                | ssion Driver