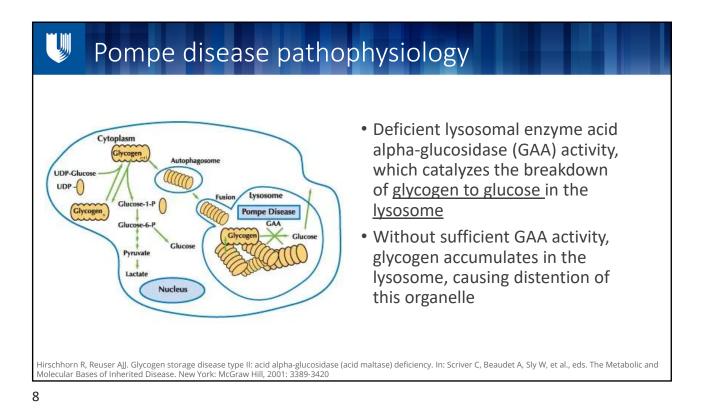

NAGLU, HGSNAT, GNS, GALNS and ARSB Skin GLA, ASAH1, IDS, MANBA, FUCA1, NAGA, CTSA, CTNS, HPS1, HPS2, HPS3, HPS4, HPS5, HPS6, HPS7, HPS8, HPS9, RAB27A, LYST and GBA Muscle GAA, CINS, LAMP2 and NEU1 Haematologic GBA, SMPD1, MCOLN1, HSP1, HSP2, HSP3, HSP4, HSP5, HSP6, HSP7, HSP8, HSP9, RAB27A and LYST Skeletal GLB1, DBA, SMPD1, IDUA, IDS, SGSH, NAGLU, HGSNAT, GNS, GALNS, ARSB, HYAL1, MAN2B1, FUCA1, NAGA, CTSA, GNPTAB, GNPTAG, CTNS and NEU1 Hernias IDUA, IDS, SGSH, NAGLU, HGSNAT, GNS, GALNS, GLB1, ARSB, GUSB, CTSA and GNPTAB Platt, F.M., d'Azzo, A., Davidson, B.L. *et al*. Lysosomal storage diseases. *Nat Rev Dis Primers* 4, 27 (2018). https://doi.org/10.1038/s41572-018-0025-4 Genetic mutations that cause specific clinical manifestatio Genetic mutations that cause non-specific symptoms

















# Infantile-Onset Pompe Disease (IOPD)

- Incidence of IOPD: 1 in 138,000 to 1 in 226,600
- Definition of IOPD: onset before 12 months old + cardiomyopathy
- **Symptoms**: may present *in utero* and certainly in neonatal period; median age of presentation is 4 months with systemic involvement:
  - Hypertrophic cardiomyopathy
  - FTT and feeding difficulties
  - Respiratory distress
  - Hypotonia and generalized muscle weakness
  - Biomarker abnormalities
- Natural history/prognosis: Without treatment by enzyme replacement therapy (ERT), IOPD commonly results in death by age two years from progressive LV outflow obstruction and respiratory insufficiency
  - Even if properly treated early on, limitations to current treatment remain







The Diagnostic Odyssey for Individuals With