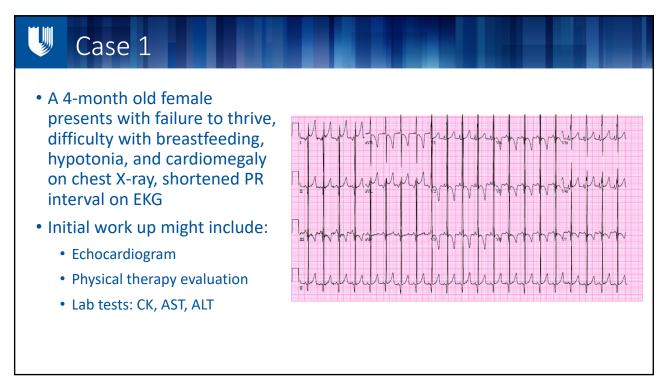

# Infantile-Onset Pompe Disease (IOPD)

- Incidence of IOPD: 1 in 138,000 to 1 in 226,600
- Definition of IOPD: onset before 12 months old + cardiomyopathy
- **Symptoms**: may present *in utero* and certainly in neonatal period; median age of presentation is 4 months with systemic involvement:
  - Hypertrophic cardiomyopathy
  - FTT and feeding difficulties
  - Respiratory distress
  - Hypotonia and generalized muscle weakness
  - Biomarker abnormalities
- Natural history/prognosis: Without treatment by enzyme replacement therapy (ERT), IOPD commonly results in death by age two years from progressive LV outflow obstruction and respiratory insufficiency
  - Even if properly treated early on, limitations to current treatment remain