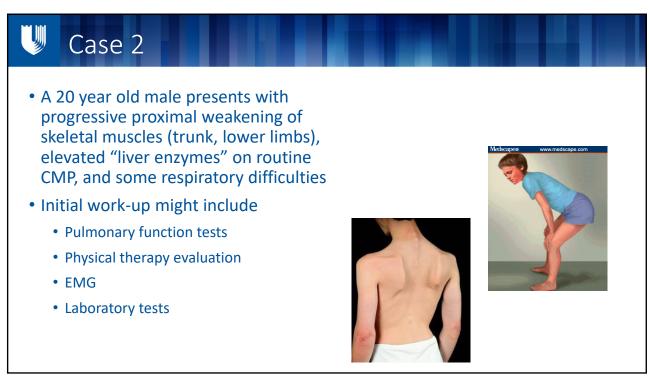

## Pompe disease supportive lab findings

- Elevated serum creatine kinase
- Elevated urinary Glc4, also known as Hex4 (biomarker with age-dependent norms)
  - Seen in other glycogen storage diseases too (ie. hepatic GSDs)
    - recall that Pompe disease is an LSD and GSD
  - Glc4 May be normal in LOPD
    - Still useful in LOPD
      - if it is normal it does not exclude a diagnosis
      - if abnormal it tells us either very early or at very late stage