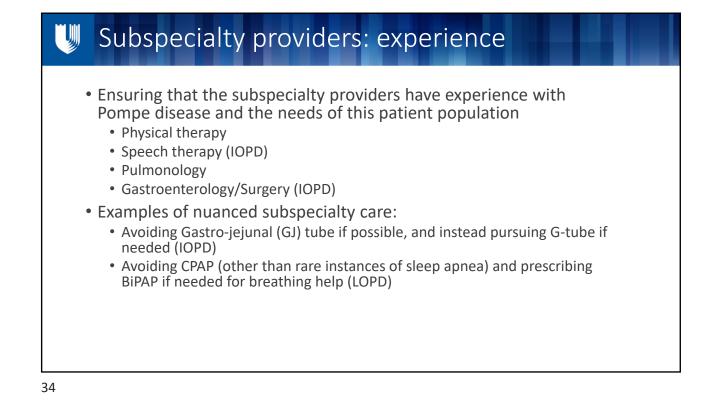

### Subspecialty providers following a diagnosis

- Genetics
- Cardiology
- Neuromuscular neurology
- Gastroenterology/Nutrition
- Pulmonology
- Speech therapy
- Orthopedics
- Surgery (port placement for infusions, G-tube surgery if needed)
- +/- Audiology