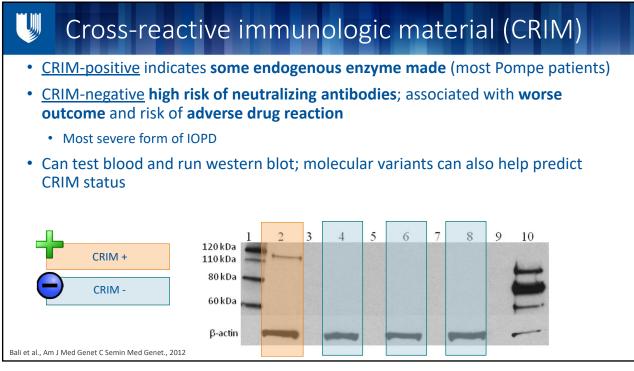

## Pompe disease supportive lab findings

- Elevated serum creatine kinase
- Elevated urinary Glc4, also known as Hex4 (biomarker with age-dependent norms)
  - Seen in other glycogen storage diseases too (ie. hepatic GSDs)
    - recall that Pompe disease is an LSD and GSD
  - Glc4 May be normal in LOPD
    - Still useful in LOPD
      - if it is normal it does not exclude a diagnosis
      - if abnormal it tells us either very early or at very late stage