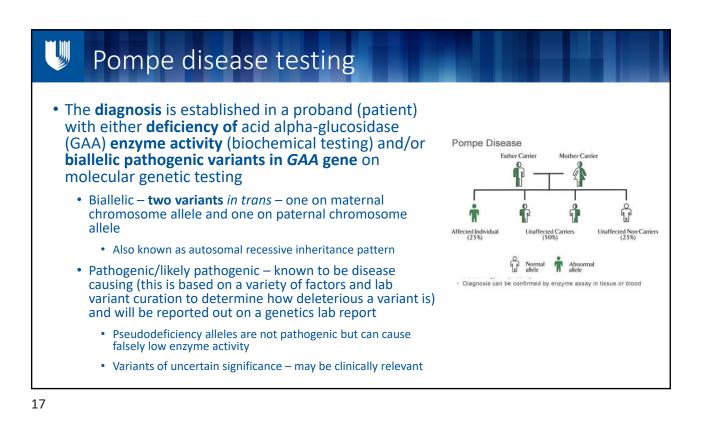

D: 1 in 138,000 to 1 in 226,600
- Definition of IOPD: onset before 12 months old + cardiomyopathy
- **Symptoms**: may present *in utero* and certainly in neonatal period; median age of presentation is 4 months with systemic involvement:
  - Hypertrophic cardiomyopathy
  - FTT and feeding difficulties
  - Respiratory distress
  - Hypotonia and generalized muscle weakness
  - Biomarker abnormalities
- Natural history/prognosis: Without treatment by enzyme replacement therapy (ERT), IOPD commonly results in death by age two years from progressive LV outflow obstruction and respiratory insufficiency
  - Even if properly treated early on, limitations to current treatment remain







The Diagnostic Odyssey for Individuals With Rare Diseases: Pompe Disease and Other Lysosomal Storage Diseases





## Pompe disease supportive lab findings

- Elevated serum creatine kinase
- Elevated urinary Glc4, also known as Hex4 (biomarker with age-dependent norms)
  - Seen in other glycogen storage diseases too (ie. hepatic GSDs)
    - recall that Pompe disease is an LSD and GSD
  - Glc4 May be normal in LOPD
    - Still useful in LOPD
      - if it is normal it does not exclude a diagnosis
      - if abnormal it tells us either very early or at very late stage















### Expansive molecular testing can miss a diagnosis

- Next-generation sequencing (technology used in gene panels) and exome sequencing, can miss an LSD diagnosis if done in isolation
- Importance of doing the biochemical testing first or simultaneously
- Advantage of LSDs is that biochemical testing exists for most
  -