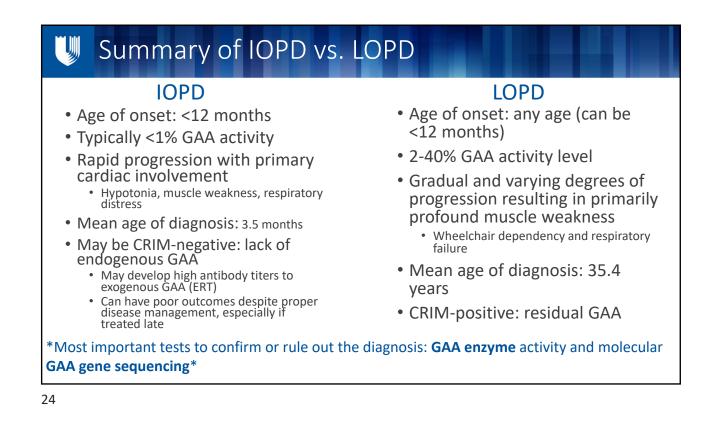

# Infantile-Onset Pompe Disease (IOPD)

- Incidence of IOPD: 1 in 138,000 to 1 in 226,600
- Definition of IOPD: onset before 12 months old + cardiomyopathy
- **Symptoms**: may present *in utero* and certainly in neonatal period; median age of presentation is 4 months with systemic involvement:
  - Hypertrophic cardiomyopathy
  - FTT and feeding difficulties
  - Respiratory distress
  - Hypotonia and generalized muscle weakness
  - Biomarker abnormalities
- Natural history/prognosis: Without treatment by enzyme replacement therapy (ERT), IOPD commonly results in death by age two years from progressive LV outflow obstruction and respiratory insufficiency
  - Even if properly treated early on, limitations to current treatment remain

## Pompe disease supportive lab findings

- Elevated serum creatine kinase
- Elevated urinary Glc4, also known as Hex4 (biomarker with age-dependent norms)
  - Seen in other glycogen storage diseases too (ie. hepatic GSDs)
    - recall that Pompe disease is an LSD and GSD
  - Glc4 May be normal in LOPD
    - Still useful in LOPD
      - if it is normal it does not exclude a diagnosis
      - if abnormal it tells us either very early or at very late stage