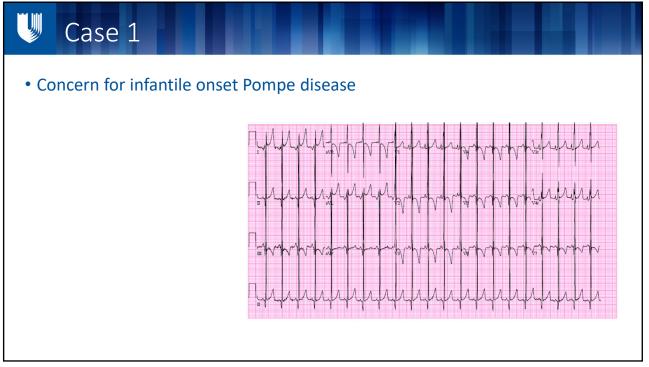

# Infantile-Onset Pompe Disease (IOPD)

- Incidence of IOPD: 1 in 138,000 to 1 in 226,600
- Definition of IOPD: onset before 12 months old + cardiomyopathy
- **Symptoms**: may present *in utero* and certainly in neonatal period; median age of presentation is 4 months with systemic involvement:
  - Hypertrophic cardiomyopathy
  - FTT and feeding difficulties
  - Respiratory distress
  - Hypotonia and generalized muscle weakness
  - Biomarker abnormalities
- Natural history/prognosis: Without treatment by enzyme replacement therapy (ERT), IOPD commonly results in death by age two years from progressive LV outflow obstruction and respiratory insufficiency
  - Even if properly treated early on, limitations to current treatment remain