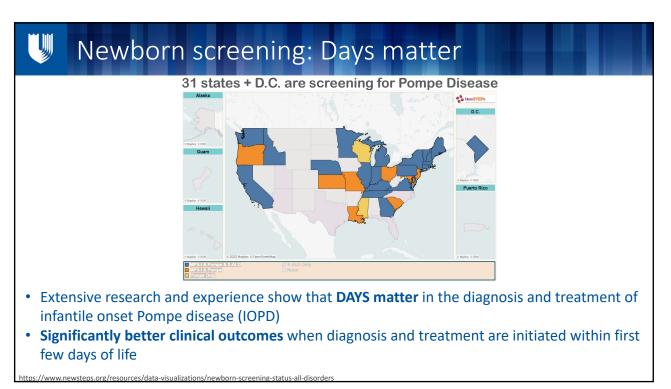

simultaneously
- Advantage of LSDs is that biochemical testing exists for most
  - If there is a high suspicion for a particular diagnosis, sending targeted Sanger sequencing for the gene is best; today, labs often use Sanger sequencing only for confirmation of findings on NGS or exome











### Subspecialty providers following a diagnosis

- Genetics
- Cardiology
- Neuromuscular neurology
- Gastroenterology/Nutrition
- Pulmonology
- Speech therapy
- Orthopedics
- Surgery (port placement for infusions, G-tube surgery if needed)
- +/- Audiology

- Home health nursing
- Care coordination teams (i.e. complex care teams)
- Case management teams
- Social Work













The Diagnostic Odyssey for Individuals With Rare Diseases: Pompe Disease and Other Lysosomal Storage Diseases



39







| Ulinical t                                                                                                                                                                                                             | rials                                                                                                                                                                                                                                                                                                                                                                               |                                                                                                                                                                                             |  |
|---------