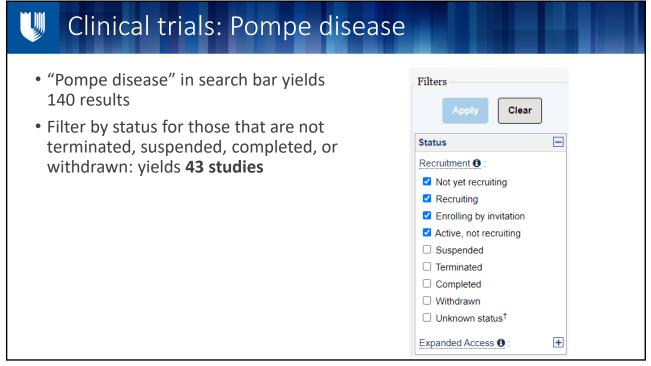

39

| Ulinical t                                                                                                                                                                                                             | rials                                                                                                                                                                                                                                                                                                                                                                               |                                                                                                                                                                                             |  |
|------------------------------------------------------------------------------------------------------------------------------------------------------------------------------------------------------------------------|-------------------------------------------------------------------------------------------------------------------------------------------------------------------------------------------------------------------------------------------------------------------------------------------------------------------------------------------------------------------------------------|---------------------------------------------------------------------------------------------------------------------------------------------------------------------------------------------|--|
| <ul> <li>Clinicaltrials.gov is the main site for all active trials, worldwide</li> <li>Provide this link to patients to empower them to take an active role in their healthcare and participation in trials</li> </ul> |                                                                                                                                                                                                                                                                                                                                                                                     |                                                                                                                                                                                             |  |
|                                                                                                                                                                                                                        | ClinicalTrials.gov is a database of privately<br>conducted around the world.<br>Explore 420,268 research studies in<br>all go states and in 221 countries.                                                                                                                                                                                                                          | y and publicly funded clinical studies Find a study stated remains Sature O O Receiving and not yet recruiting studies                                                                      |  |
|                                                                                                                                                                                                                        | construints disease (CVDID-19)<br>CircuiTinals gav is necessary provided by the<br>US National Cubmy of Maddhee<br>MIPOPTANT Listing a study does not mean that<br>been evaluated by the US Fedded Colourement.<br>Road or guideling for dealar.<br>Before participation is sholly, table to your health<br>care provider and learn about the <u>inits and</u><br>patternal levels. | Aif studes  Cection of disease 0 for usample brand cancer      X  Defar terms 0 for usample hCT methods day name, breakjuiter name)  Cectory 0  Cectory 0  Advanced Search  Advanced Search |  |
| <ul> <li>European equival</li> <li>https://www.clir</li> </ul>                                                                                                                                                         |                                                                                                                                                                                                                                                                                                                                                                                     | trials register<br>u/ctr-search/search                                                                                                                                                      |  |

- Trials include
  - observational studies (i.e. natural history, diagnostic tests) and
  - interventional studies (i.e. drugs or biological interventions)
- Studies include those for IOPD and for LOPD
- Interventional studies include
  - Next generation enzyme replacement therapies
  - Gene therapies
  - In utero enzyme replacement therapy for 8 different infantile onset LSDs
- FDA has accepted for review the Biologics License Application (BLA) for cipaglucosidase alfa and the New Drug Application (NDA) for miglustat for AT-GAA, Amicus' investigational two-component therapy for the treatment of Pompe disease