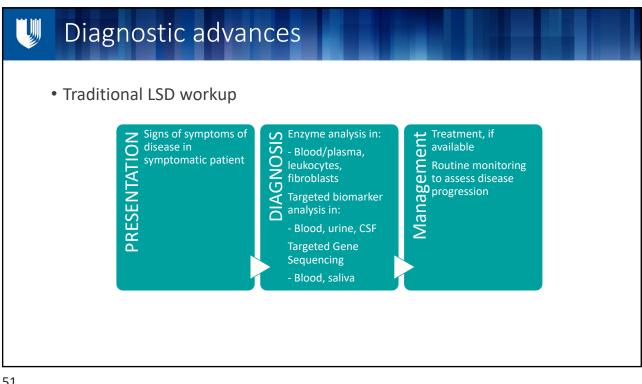

## Pompe disease supportive lab findings

- Elevated serum creatine kinase
- Elevated urinary Glc4, also known as Hex4 (biomarker with age-dependent norms)
  - Seen in other glycogen storage diseases too (ie. hepatic GSDs)
    - recall that Pompe disease is an LSD and GSD
  - Glc4 May be normal in LOPD
    - Still useful in LOPD
      - if it is normal it does not exclude a diagnosis
      - if abnormal it tells us either very early or at very late stage

### Expansive molecular testing can miss a diagnosis

- Next-generation sequencing (technology used in gene panels) and exome sequencing, can miss an LSD diagnosis if done in isolation
- Importance of doing the biochemical testing first or simultaneously
- Advantage of LSDs is that biochemical testing exists for most
  - If there is a high suspicion for a particular diagnosis, sending targeted Sanger sequencing for the gene is best; today, labs often use Sanger sequencing only for confirmation of findings on NGS or exome