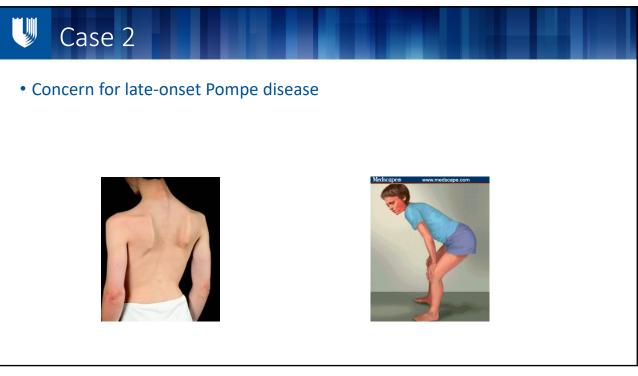

## Pompe disease supportive lab findings

- Elevated serum creatine kinase
- Elevated urinary Glc4, also known as Hex4 (biomarker with age-dependent norms)
  - Seen in other glycogen storage diseases too (ie. hepatic GSDs)
    - recall that Pompe disease is an LSD and GSD
  - Glc4 May be normal in LOPD
    - Still useful in LOPD
      - if it is normal it does not exclude a diagnosis
      - if abnormal it tells us either very early or at very late stage