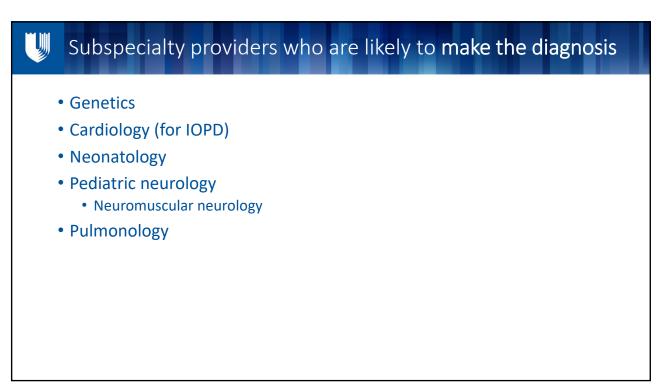

### Subspecialty providers following a diagnosis

- Genetics
- Cardiology
- Neuromuscular neurology
- Gastroenterology/Nutrition
- Pulmonology
- Speech therapy
- Orthopedics
- Surgery (port placement for infusions, G-tube surgery if needed)
- +/- Audiology