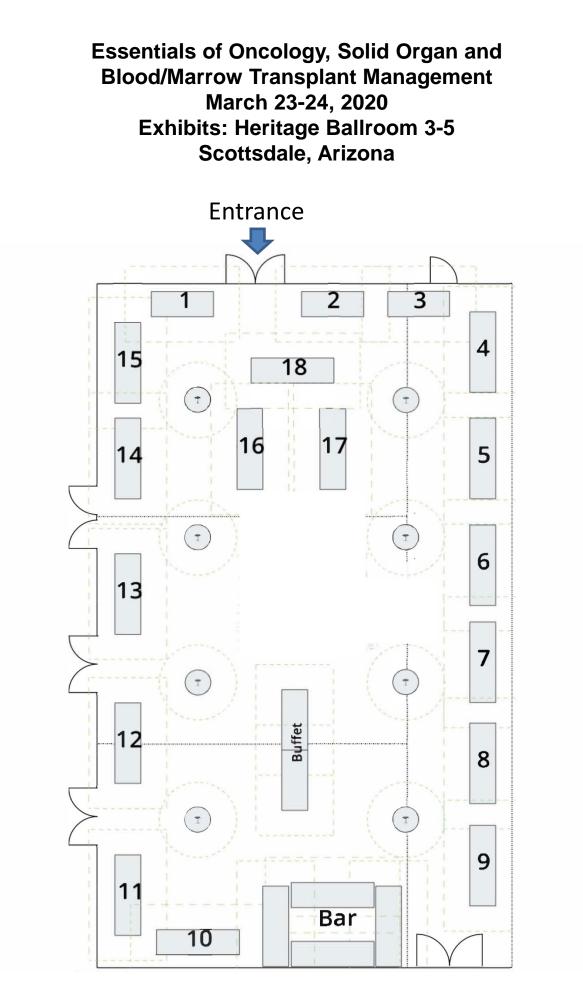

Table Assignments by Exhibiting Organization Essentials of Oncology, Solid Organ and Blood/Marrow Transplant Management March 23-24, 2020 Scottsdale, Arizona

| Booth # | Exhibiting Organization                                        |
|---------|----------------------------------------------------------------|
| 1       | Amgen, Inc.                                                    |
| 13      | Astellas Pharma                                                |
| 17      | Be The Match - National Marrow Donor Program                   |
| 6       | Blood and Marrow Transplant Program at Northside Hospital      |
| 8       | Children's Hospital of Philadelphia                            |
| 2       | Eisai Inc.                                                     |
| 15      | Genentech                                                      |
| 4       | Nebraska Medicine                                              |
| 5       | NUATC - Northwestnern University Affiliated Transplant Centers |
| 18      | Optum                                                          |
| 12      | Otsuka America Pharmaceutical Inc                              |
| 3       | Phoenix Children's Hospital                                    |
| 14      | Sandoz, A Novartis Division                                    |
| 16      | Sanofi Genzyme                                                 |
| 7       | Texas Children's Hospital                                      |
| 10      | The Banner University Medicine Division Transplant Services    |
| 9       | UnitedHealthcare Children's Foundation                         |
| 11      | UPMC Transplant Services                                       |

Exhibitor Assignments by Table Number Essentials of Oncology, Solid Organ and Blood/Marrow Transplant Management March 23-24, 2020 Scottsdale, Arizona

| Booth # | Exhibiting Organization                                        |
|---------|----------------------------------------------------------------|
| 1       | Amgen, Inc.                                                    |
| 2       | Eisai Inc.                                                     |
| 3       | Phoenix Children's Hospital                                    |
| 4       | Nebraska Medicine                                              |
| 5       | NUATC - Northwestnern University Affiliated Transplant Centers |
| 6       | Blood and Marrow Transplant Program at Northside Hospital      |
| 7       | Texas Children's Hospital                                      |
| 8       | Children's Hospital of Philadelphia                            |
| 9       | UnitedHealthcare Children's Foundation                         |
| 10      | The Banner University Medicine Division Transplant Services    |
| 11      | UPMC Transplant Services                                       |
| 12      | Otsuka America Pharmaceutical Inc                              |
| 13      | Astellas Pharma                                                |
| 14      | Sandoz, A Novartis Division                                    |
| 15      | Genentech                                                      |
| 16      | Sanofi Genzyme                                                 |
| 17      | Be The Match - National Marrow Donor Program                   |
| 18      | Optum                                                          |