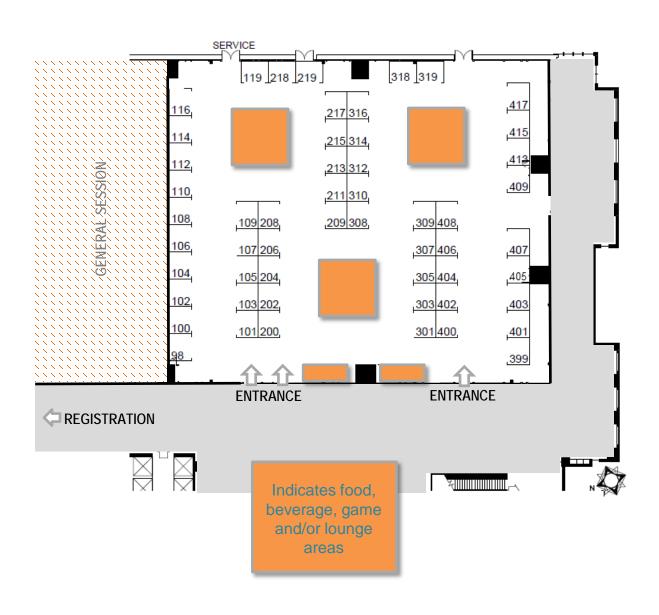

## 28<sup>th</sup> Annual National Conference Expo October 14–15, 2019 | Minneapolis Booth Assignments — Alpha Listing

| Booth # | Exhibting Organization                                          |
|---------|-----------------------------------------------------------------|
| 402     | Acelis Connected Health                                         |
| 312     | ActiCare Health                                                 |
| 208     | Amgen, Inc.                                                     |
| 318     | Barnes-Jewish Hospital                                          |
| 404     | Baylor University Medical Center - Simmons Transplant Institute |
| 211     | Blood and Marrow Transplant Program at Northside Hospital       |
| 303     | Boehringer Ingelheim Pharmaceuticals Inc                        |
| 202     | Celgene                                                         |
| 218     | CHI Baylor St.Lukes Medical Center                              |
| 409     | Cincinnati Children's Hospital                                  |
| 399     | City of Hope National Medical Center                            |
| 408     | Clovis Oncology                                                 |
| 102     | Continuum Services LLC                                          |
| 307     | Eisai Inc.                                                      |
| 406     | Emory Healthcare                                                |
| 215     | Exact Sciences                                                  |
| 305     | Genentech Inc.                                                  |
| 101     | Greenwich Biosciences                                           |
| 407     | Harmony Biosciences                                             |
| 105     | Incyte Corporation                                              |
| 110     | Indivior                                                        |
| 103     | Insmed Inc.                                                     |
| 107     | iRhythm Technologies                                            |
| 314     | Karyopharm Therapeutics Inc.                                    |
| 213     | KCI, An Acelity Company                                         |
| 104     | LabCorp                                                         |
| 319     | Loma Linda University Health                                    |
| 415     | Lundbeck                                                        |
| 219     | Mayo Clinic                                                     |
| 217     | National Marrow Donor Program - Be The Match                    |
| 119     | Nebraska Medicine                                               |
| 112     | NUATC - Northwestern University Affiliated Transplant Centers   |
| 200     | Optum                                                           |
| 401     | Orthodynamics Company, Inc.                                     |
| 400     | Pacira BioSciences, Inc.                                        |
| 417     | Phoenix Children's Hospital                                     |
| 204     | Sandoz Biopharmaceuticals                                       |
| 108     | Sanofi                                                          |
| 100     | Sanofi Genzyme                                                  |
| 206     | Seattle Genetics                                                |
| 109     | Smith & Nephew                                                  |
| 310     | Spark Therapeutics                                              |
| 316     | Stanford Health Care/Lucile Packard Children's Hospital         |
| 309     | Takeda Oncology                                                 |
| 106     | Takeda Pharmaceuticals U.S.A., Inc.                             |
| 98      | Teva                                                            |
| 403     | Texas Children's Hospital                                       |
| 413     | UAB Medicine                                                    |
| 114     | UCB                                                             |
| 116     | UnitedHealthcare Children's Foundation (UHCCF)                  |
| 308     | UPMC                                                            |
| 209     | UW Health - University of Wisconsin Transplant Program          |
| 301     | Veloxis Pharmaceuticals                                         |

## 28<sup>th</sup> Annual National Conference Expo October 14–15, 2019 | Minneapolis Booth Assignments — Numeric Listing

| Booth # | Exhibting Organization                                          |  |
|---------|-----------------------------------------------------------------|--|
| 98      | Teva                                                            |  |
| 100     | Sanofi Genzyme                                                  |  |
| 101     | Greenwich Biosciences                                           |  |
| 102     | Continuum Services LLC                                          |  |
| 103     | Insmed Inc.                                                     |  |
| 104     | LabCorp                                                         |  |
| 105     | Incyte Corporation                                              |  |
| 106     | Takeda Pharmaceuticals U.S.A., Inc.                             |  |
| 107     | iRhythm Technologies                                            |  |
| 108     | Sanofi                                                          |  |
| 109     | Smith & Nephew                                                  |  |
| 110     | Indivior                                                        |  |
| 112     | NUATC - Northwestern University Affiliated Transplant Centers   |  |
| 114     | UCB                                                             |  |
| 116     | UnitedHealthcare Children's Foundation (UHCCF)                  |  |
| 119     | Nebraska Medicine                                               |  |
| 200     | Optum                                                           |  |
| 202     | Celgene                                                         |  |
| 204     | Sandoz Biopharmaceuticals                                       |  |
| 206     | Seattle Genetics                                                |  |
| 208     | Amgen, Inc.                                                     |  |
| 209     | UW Health - University of Wisconsin Transplant Program          |  |
| 211     | Blood and Marrow Transplant Program at Northside Hospital       |  |
| 213     | KCI, An Acelity Company                                         |  |
| 215     | Exact Sciences                                                  |  |
| 217     | National Marrow Donor Program - Be The Match                    |  |
| 218     | CHI Baylor St.Lukes Medical Center                              |  |
| 219     | Mayo Clinic                                                     |  |
| 301     | Veloxis Pharmaceuticals                                         |  |
| 303     | Boehringer Ingelheim Pharmaceuticals Inc                        |  |
| 305     | Genentech Inc.                                                  |  |
| 307     | Eisai Inc.                                                      |  |
| 308     | UPMC                                                            |  |
| 309     | Takeda Oncology                                                 |  |
| 310     | Spark Therapeutics                                              |  |
| 312     | ActiCare Health                                                 |  |
| 314     | Karyopharm Therapeutics Inc.                                    |  |
| 316     | Stanford Health Care/Lucile Packard Children's Hospital         |  |
| 318     | Barnes-Jewish Hospital                                          |  |
| 319     | Loma Linda University Health                                    |  |
| 399     | City of Hope National Medical Center                            |  |
| 400     | Pacira BioSciences, Inc.                                        |  |
| 401     | Orthodynamics Company, Inc.                                     |  |
| 402     | Acelis Connected Health                                         |  |
| 403     | Texas Children's Hospital                                       |  |
| 404     | Baylor University Medical Center - Simmons Transplant Institute |  |
| 406     | Emory Healthcare                                                |  |
| 407     | Harmony Biosciences                                             |  |
| 408     | Clovis Oncology                                                 |  |
| 409     | Cincinnati Children's Hospital                                  |  |
| 413     | UAB Medicine                                                    |  |
| 415     | Lundbeck                                                        |  |
| 417     | Phoenix Children's Hospital                                     |  |
| 71/     | т постых отниготто глооркая                                     |  |