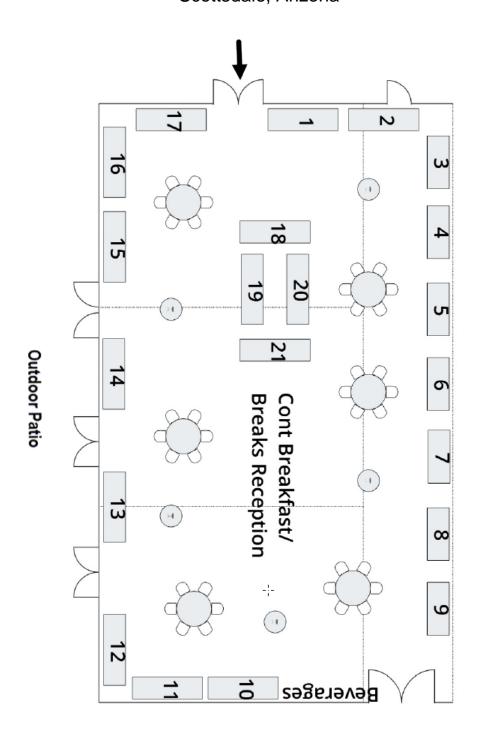

## Essentials of Oncology, Solid Organ and Blood/Marrow Transplant Management April 16–17, 2018 The Scott Resort & Spa, Heritage Ballroom 3/4/5 Hall Scottsdale, Arizona

## Essentials of Oncology, Solid Organ and Blood/Marrow Transplant Management April 16–17, 2018 | Scottsdale Booth Assignments— Alpha Listing

| Booth # | Organization                                                                |
|---------|-----------------------------------------------------------------------------|
| 1       | Amgen                                                                       |
| 21      | Banner University Medical Center                                            |
| 11      | Blood and Marrow Transplant Program at Northside Hospital                   |
| 10      | CHI St. Luke's Health- Baylor St. Luke's Medical Center Transplant Services |
| 6       | Children's Hospital of Philadelphia                                         |
| 17      | Genentech, Inc.                                                             |
| 12      | Houston Methodist J.C. Walter Jr. Transplant Center                         |
| 2       | Ipsen Biopharmaceuticals                                                    |
| 8       | Mayo Clinic                                                                 |
| 14      | National Marrow Donor Program/Be The Match                                  |
| 5       | Nebraska Medicine                                                           |
| 20      | Novartis Pharmaceuticals Corporation                                        |
| 7       | NUATC - Northwestern University Affiliated Transplant Centers               |
| 18      | Optum                                                                       |
| 15      | Sandoz Biopharmaceuticals                                                   |
| 13      | Sanofi-Genzyme                                                              |
| 16      | Seattle Genetics                                                            |
| 19      | Texas Children's Hospital                                                   |
| 9       | Teva Oncology                                                               |
| 3       | University of Minnesota Health                                              |
| 4       | University of Pittsburgh Medical Center (UPMC)                              |

## Essentials of Oncology, Solid Organ and Blood/Marrow Transplant Management April 16–17, 2018 | Scottsdale Booth Assignments— Numeric Listing

| Booth # | Organization                                                                |
|---------|-----------------------------------------------------------------------------|
| 1       | Amgen                                                                       |
| 2       | Ipsen Biopharmaceuticals                                                    |
| 3       | University of Minnesota Health                                              |
| 4       | University of Pittsburgh Medical Center (UPMC)                              |
| 5       | Nebraska Medicine                                                           |
| 6       | Children's Hospital of Philadelphia                                         |
| 7       | NUATC - Northwestern University Affiliated Transplant Centers               |
| 8       | Mayo Clinic                                                                 |
| 9       | Teva Oncology                                                               |
| 10      | CHI St. Luke's Health- Baylor St. Luke's Medical Center Transplant Services |
| 11      | Blood and Marrow Transplant Program at Northside Hospital                   |
| 12      | Houston Methodist J.C. Walter Jr. Transplant Center                         |
| 13      | Sanofi-Genzyme                                                              |
| 14      | National Marrow Donor Program/Be The Match                                  |
| 15      | Sandoz Biopharmaceuticals                                                   |
| 16      | Seattle Genetics                                                            |
| 17      | Genentech, Inc.                                                             |
| 18      | Optum                                                                       |
| 19      | Texas Children's Hospital                                                   |
| 20      | Novartis Pharmaceuticals Corporation                                        |
| 21      | Banner University Medical Center                                            |