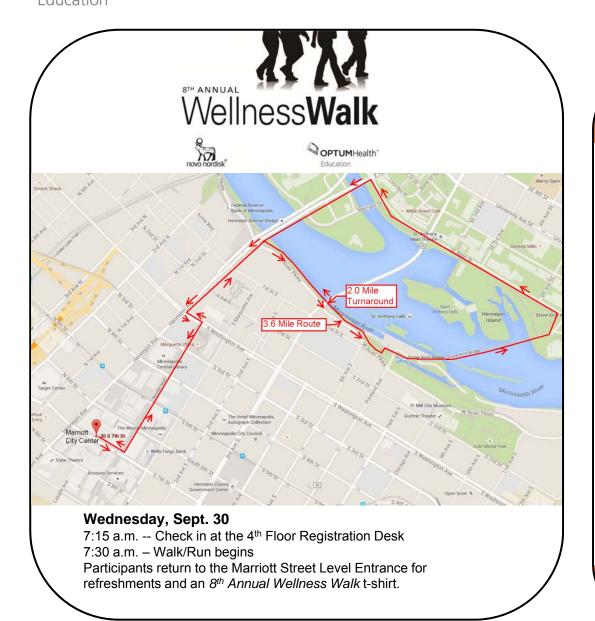

## Route for Wellness Walk

- Exit Marriott, turn Left on 7<sup>th</sup> Street toward Nicollet Mall.
- **Lef**t onto Nicollet Mall. Continue straight, crossing over Washington Ave.
- Left on Washington Ave. Follow ½ block.
- Immediate Right on Hennepin Ave. Follow to the River.
- At the Hennepin Ave Bridge, take the stairs/ramp down to the River front walkway. (Do not cross the bridge).
- Go **Right** on the River pathway.
- Walkers: As you cross under the bridge (3<sup>rd</sup> Ave Bridge), you have gone 1 mile.
  Turn Around for the 2-mile route and follow route back to the Marriott.
- Joggers: Continue following the path toward the Stone Arch Bridge
- Left to cross the Stone Arch Bridge
- Left at SE Main Street. Follow to Hennepin Ave.
- Left onto Hennepin Ave. Follow to Washington Ave.
- Left onto Washington Ave.
- Right onto Nicollet Mall.
- **Right** onto 7<sup>th</sup> Street. Follow to Marriott.
- End 3.6-mile route