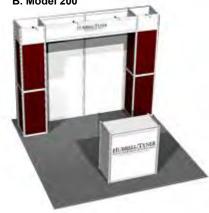

#### 10' x 10' Rental Displays

B. Model 200

C. Model 300

10' x 20' Rental Displays

E. Model 200

F. Model 300

Phone: 800-947-9750 • Fax: 651-917-2658 • E-mail: mmarigold@hubbelltyner.com • Website: • www.hubbelltyner.com 2110 Old Hwy 8 NW • New Brighton, MN 55112 MM9507

# **Rental Displays**

| Important Information                                                             | 10' x 10' Display                                                                                   | Discount Standard Extended                                                                             |
|-----------------------------------------------------------------------------------|-----------------------------------------------------------------------------------------------------|--------------------------------------------------------------------------------------------------------|
| A Hubbell/Tyner service                                                           | A. Model 100  Carpet Selection                                                                      | \$1,027.00 \$1272.00 = <b>\\$</b>                                                                      |
| representative will touch base with you to discuss your rental display and answer | □ Black □ Blue □ Burgundy □ Green □ Grey  Carpet color selection please check one                   | □ Red □ Tan □ Teal                                                                                     |
| any questions you may have upon receipt of your order.                            | ,                                                                                                   | Discount Standard Extended                                                                             |
| open receipt or year crass.                                                       | B. Model 200                                                                                        | \$1,027.00 \$1272.00 = \$                                                                              |
|                                                                                   | Carpet Selection                                                                                    |                                                                                                        |
|                                                                                   | ☐ Black ☐ Blue ☐ Burgundy ☐ Green ☐ Grey  Carpet color selection please check one                   | □ Red □ Tan □ Teal                                                                                     |
|                                                                                   |                                                                                                     | Discount         Standard         Extended           \$1,027.00         \$1272.00         =         \$ |
|                                                                                   | C. Model 300                                                                                        | \$1,027.00 \$1272.00 - \$                                                                              |
|                                                                                   | Carpet Selection  ☐ Black ☐ Blue ☐ Burgundy ☐ Green ☐ Grey  Carpet color selection please check one | □ Red □ Tan □ Teal                                                                                     |
|                                                                                   | 10' x 20' Display                                                                                   | Discount Standard Extended                                                                             |
|                                                                                   | D. Model 100                                                                                        | \$2.108.00 \$2.360.00 - 6                                                                              |
|                                                                                   | Carpet Selection                                                                                    | ···                                                                                                    |
|                                                                                   | ☐ Black ☐ Blue ☐ Burgundy ☐ Green ☐ Grey  Carpet color selection please check one                   | □ Red □ Tan □ Teal                                                                                     |
|                                                                                   |                                                                                                     | Discount Standard Extended                                                                             |
|                                                                                   | E. Model 200                                                                                        | \$2,108.00 \$2,369.00 = \$                                                                             |
|                                                                                   | Carpet Selection                                                                                    |                                                                                                        |
|                                                                                   | ☐ Black ☐ Blue ☐ Burgundy ☐ Green ☐ Grey  Carpet color selection please check one                   | □ Red □ Tan □ Teal                                                                                     |
|                                                                                   |                                                                                                     | Discount Standard Extended                                                                             |
|                                                                                   | F. Model 300                                                                                        | \$2,108.00 \$2,369.00 = \$                                                                             |
|                                                                                   | Carpet Selection                                                                                    |                                                                                                        |
|                                                                                   | ☐ Black ☐ Blue ☐ Burgundy ☐ Green ☐ Grey  Carpet color selection please check one                   | □ Red □ Tan □ Teal                                                                                     |
|                                                                                   |                                                                                                     |                                                                                                        |
|                                                                                   |                                                                                                     |                                                                                                        |
|                                                                                   | Total I                                                                                             | Estimated Rental Displays \$                                                                           |
|                                                                                   | Please include the exhibitor information an                                                         | d Recap of orders page with all orders                                                                 |
| Com                                                                               | pany Name:                                                                                          | Booth #                                                                                                |