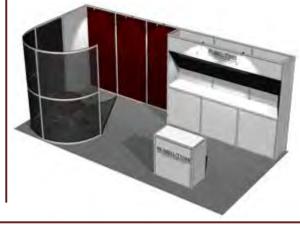

#### 10' x 10' Rental Displays

B. Model 200

C. Model 300

10' x 20' Rental Displays

E. Model 200

F. Model 300

Phone: 800-947-9750 • Fax: 651-917-2658 • E-mail: mmarigold@hubbelltyner.com • Website: • www.hubbelltyner.com 2110 Old Hwy 8 NW • New Brighton, MN 55112 MM9507

# **Rental Displays**

| Important Information                                                             | 10' x 10' Display                                                                                   | Discount Standard Extended                                                                             |
|-----------------------------------------------------------------------------------|-----------------------------------------------------------------------------------------------------|--------------------------------------------------------------------------------------------------------|
| A Hubbell/Tyner service                                                           | A. Model 100  Carpet Selection                                                                      | \$1,027.00 \$1272.00 = <b>\\$</b>                                                                      |
| representative will touch base with you to discuss your rental display and answer | □ Black □ Blue □ Burgundy □ Green □ Grey  Carpet color selection please check one                   | □ Red □ Tan □ Teal                                                                                     |
| any questions you may have upon receipt of your order.                            | ,                                                                                                   | Discount Standard Extended                                                                             |
| open receipt or year crass.                                                       | B. Model 200                                                                                        | \$1,027.00 \$1272.00 = \$                                                                              |
|                                                                                   | Carpet Selection                                                                                    |                                                                                                        |
|                                                                                   | ☐ Black ☐ Blue ☐ Burgundy ☐ Green ☐ Grey  Carpet color selection please check one                   | □ Red □ Tan □ Teal                                                                                     |
|                                                                                   |                                                                                                     | Discount         Standard         Extended           \$1,027.00         \$1272.00         =         \$ |
|                                                                                   | C. Model 300                                                                                        | \$1,027.00 \$1272.00 - \$                                                                              |
|                                                                                   | Carpet Selection  ☐ Black ☐ Blue ☐ Burgundy ☐ Green ☐ Grey  Carpet color selection please check one | □ Red □ Tan □ Teal                                                                                     |
|                                                                                   | 10' x 20' Display                                                                                   | Discount Standard Extended                                                                             |
|                                                                                   | D. Model 100                                                                                        | \$2.108.00 \$2.360.00 - 6                                                                              |
|                                                                                   | Carpet Selection                                                                                    | ···                                                                                                    |
|                                                                                   | ☐ Black ☐ Blue ☐ Burgundy ☐ Green ☐ Grey  Carpet color selection please check one                   | □ Red □ Tan □ Teal                                                                                     |
|                                                                                   |                                                                                                     | Discount Standard Extended                                                                             |
|                                                                                   | E. Model 200                                                                                        | \$2,108.00 \$2,369.00 = \$                                                                             |
|                                                                                   | Carpet Selection                                                                                    |                                                                                                        |
|                                                                                   | ☐ Black ☐ Blue ☐ Burgundy ☐ Green ☐ Grey  Carpet color selection please check one                   | □ Red □ Tan □ Teal                                                                                     |
|                                                                                   |                                                                                                     | Discount Standard Extended                                                                             |
|                                                                                   | F. Model 300                                                                                        | \$2,108.00 \$2,369.00 = \$                                                                             |
|                                                                                   | Carpet Selection                                                                                    |                                                                                                        |
|                                                                                   | ☐ Black ☐ Blue ☐ Burgundy ☐ Green ☐ Grey  Carpet color selection please check one                   | □ Red □ Tan □ Teal                                                                                     |
|                                                                                   |                                                                                                     |                                                                                                        |
|                                                                                   |                                                                                                     |                                                                                                        |
|                                                                                   | Total I                                                                                             | Estimated Rental Displays \$                                                                           |
|                                                                                   | Please include the exhibitor information an                                                         | d Recap of orders page with all orders                                                                 |
| Com                                                                               | pany Name:                                                                                          | Booth #                                                                                                |