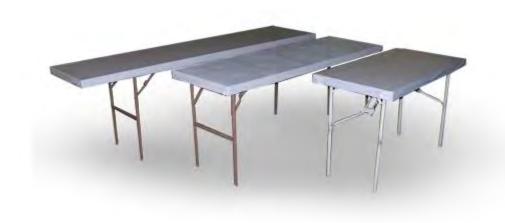

#### **Unskirted Tables**

G. 4' L x 24"W x 30"H H. 6' L x 24"W x 30"H I. 8' L x 24"W x 30"H

J. 4' L x 24"W x 42"H K. 6' L x 24"W x 42"H L. 8' L x 24"W x 42"H

Unskirted tables include a white vinyl top.

## **Tables**

| 30" High Skirted (on 3 Sides)                                            | Quantity |   | Discount | Standard     |   | Extended       |
|--------------------------------------------------------------------------|----------|---|----------|--------------|---|----------------|
| A. 4' L x 24" W                                                          |          | х | \$104.50 | \$123.50     | = | \$             |
| B. 6' L x 24" W                                                          |          | X | \$118.00 | \$139.75     | = | \$             |
| C. 8' L x 24" W                                                          |          | х | \$133.75 | \$158.00     | = | \$             |
| 4 <sup>th</sup> Side Skirting                                            |          | x | \$43.00  | \$52.75      | = | \$             |
| ☐ Black ☐ Blue ☐ Burgundy ☐ Gold  Skirt color selection please check one | ☐ Green  |   | Grey □ F | Purple □ Red |   | l Teal □ Whit  |
| 42" High Skirted (on 3 Sides)                                            | Quantity |   | Discount | Standard     |   | Extended       |
| D. 4' L x 24" W                                                          |          | х | \$116.00 | \$137.00     | = | \$             |
| E. 6' L x 24" W                                                          |          | x | \$130.25 | \$153.25     | = | \$             |
| F. 8 L' x 24" W                                                          |          | х | \$141.75 | \$167.00     | = | \$             |
| 4 <sup>th</sup> Side Skirting                                            |          | X | \$43.00  | \$52.75      | = | \$             |
| ☐ Black ☐ Blue ☐ Burgundy ☐ Gold  Skirt color selection please check one | ☐ Green  |   | Grey □ F | Purple □ Red |   | Teal □<br>Whit |
| 80" High Unskirted                                                       | Quantity |   | Discount | Standard     |   | Extended       |
| G. 4' L x 24" W                                                          |          | Х | \$44.75  | \$52.25      | = | \$             |
| H. 6' L x 24"W                                                           |          | Х | \$48.00  | \$56.75      | = | \$             |
| I. 8' L x 24" W                                                          |          | X | \$53.50  | \$63.00      | = | \$             |
| 42" High Unskirted                                                       | Quantity |   | Discount | Standard     |   | Extended       |
| J. 4' L x 24" W                                                          |          | х | \$48.00  | \$56.75      | = | \$             |
| K. 6' L x 24" W                                                          |          | х | \$53.25  | \$63.00      | = | \$             |
| L. 8' L x 24" W                                                          |          | X | \$59.00  | \$69.25      | = | \$             |
| Pedestal Tables                                                          | Quantity |   | Discount | Standard     |   | Extended       |
| M. 18"H x 30" Round                                                      |          | X | \$59.25  | \$70.00      | = | \$             |
| N. 30"H x 30" Round                                                      |          | Х | \$86.75  | \$102.50     | = | \$             |
| O. 42"H x 30" Round                                                      |          | х | \$90.50  | \$115.50     | = | \$             |
| P. 30"H x 42" Round                                                      |          | Х | \$85.75  | \$102.50     | = | \$             |
| Q. 42"H x 30" Round – with black cover                                   |          | x | \$120.50 | \$156.75     | = | \$             |
|                                                                          |          |   |          |              |   |                |