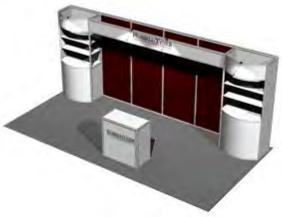

#### 10' x 10' Rental Displays

B. Model 200

C. Model 300

10' x 20' Rental Displays

E. Model 200

F. Model 300

Phone: 800-947-9750 • Fax: 651-917-2658 • E-mail: mmarigold@hubbelltyner.com • Website: • www.hubbelltyner.com 2110 Old Hwy 8 NW • New Brighton, MN 55112 MM9507

# **Rental Displays**

| Important Information                                                             | 10' x 10' Display                                                                                   | Discount Standard Extended                                                                             |
|-----------------------------------------------------------------------------------|-----------------------------------------------------------------------------------------------------|--------------------------------------------------------------------------------------------------------|
| A Hubbell/Tyner service                                                           | A. Model 100  Carpet Selection                                                                      | \$1,027.00 \$1272.00 = <b>\\$</b>                                                                      |
| representative will touch base with you to discuss your rental display and answer | □ Black □ Blue □ Burgundy □ Green □ Grey  Carpet color selection please check one                   | □ Red □ Tan □ Teal                                                                                     |
| any questions you may have upon receipt of your order.                            | ,                                                                                                   | Discount Standard Extended                                                                             |
| open receipt or year crass.                                                       | B. Model 200                                                                                        | \$1,027.00 \$1272.00 = \$                                                                              |
|                                                                                   | Carpet Selection                                                                                    |                                                                                                        |
|                                                                                   | ☐ Black ☐ Blue ☐ Burgundy ☐ Green ☐ Grey  Carpet color selection please check one                   | □ Red □ Tan □ Teal                                                                                     |
|                                                                                   |                                                                                                     | Discount         Standard         Extended           \$1,027.00         \$1272.00         =         \$ |
|                                                                                   | C. Model 300                                                                                        | \$1,027.00 \$1272.00 - \$                                                                              |
|                                                                                   | Carpet Selection  ☐ Black ☐ Blue ☐ Burgundy ☐ Green ☐ Grey  Carpet color selection please check one | □ Red □ Tan □ Teal                                                                                     |
|                                                                                   | 10' x 20' Display                                                                                   | Discount Standard Extended                                                                             |
|                                                                                   | D. Model 100                                                                                        | \$2.108.00 \$2.360.00 - 6                                                                              |
|                                                                                   | Carpet Selection                                                                                    | ···                                                                                                    |
|                                                                                   | ☐ Black ☐ Blue ☐ Burgundy ☐ Green ☐ Grey  Carpet color selection please check one                   | □ Red □ Tan □ Teal                                                                                     |
|                                                                                   |                                                                                                     | Discount Standard Extended                                                                             |
|                                                                                   | E. Model 200                                                                                        | \$2,108.00 \$2,369.00 = \$                                                                             |
|                                                                                   | Carpet Selection                                                                                    |                                                                                                        |
|                                                                                   | ☐ Black ☐ Blue ☐ Burgundy ☐ Green ☐ Grey  Carpet color selection please check one                   | □ Red □ Tan □ Teal                                                                                     |
|                                                                                   |                                                                                                     | Discount Standard Extended                                                                             |
|                                                                                   | F. Model 300                                                                                        | \$2,108.00 \$2,369.00 = \$                                                                             |
|                                                                                   | Carpet Selection                                                                                    |                                                                                                        |
|                                                                                   | ☐ Black ☐ Blue ☐ Burgundy ☐ Green ☐ Grey  Carpet color selection please check one                   | □ Red □ Tan □ Teal                                                                                     |
|                                                                                   |                                                                                                     |                                                                                                        |
|                                                                                   |                                                                                                     |                                                                                                        |
|                                                                                   | Total I                                                                                             | Estimated Rental Displays \$                                                                           |
|                                                                                   | Please include the exhibitor information an                                                         | d Recap of orders page with all orders                                                                 |
| Com                                                                               | pany Name:                                                                                          | Booth #                                                                                                |