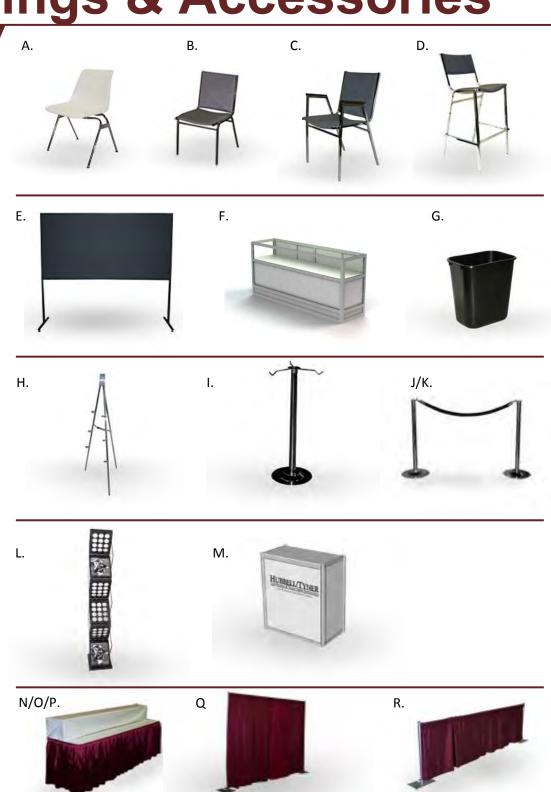

# Furnishings & Accessories

- A. Plastic Side Chair
- **B. Padded Side Chair**
- C. Padded Arm Chair
- D. High Stool
- E. Posterboard
- F. Showcase
- G. Wastebasket
- H. Easel
- I. Chrome Bag Holder
- J. Chrome Stanchion
- K. 8' Velour Rope
- L. Literature Rack
- M. Sales Counter
- N. 4' Table Riser
- O. 6' Table Riser
- P. 8' Table Riser
- Q. 8' High Drape
- R. 3' High Drape

# **Furnishings & Accessories**

| Furnishings & Accessories                                                | Quantity    | ı      | Discount              | Standard              |          | Extended          |
|--------------------------------------------------------------------------|-------------|--------|-----------------------|-----------------------|----------|-------------------|
| A. Plastic Side Chair                                                    |             | X      | \$31.00               | \$47.25               | =        | \$                |
| B. Padded Side Chair                                                     |             | х      | \$54.75               | \$62.00               | =        | \$                |
| C. Padded Arm Chair                                                      |             | х      | \$58.00               | \$65.00               | =        | \$                |
| D. High Stool                                                            |             | х      | \$74.00               | \$93.50               | =        | \$                |
| E. Posterboard (vert/horiz)                                              |             | х      | \$93.75               | \$114.50              | =        | \$                |
| F. Showcase                                                              |             | х      | \$344.00              | \$438.00              | =        | \$                |
| G. Wastebasket                                                           |             | х      | \$22.00               | \$26.00               | =        | \$                |
| H. Easel                                                                 |             | X      | \$33.50               | \$39.50               | =        | \$                |
| I. Chrome Bag Holder                                                     |             | х      | \$53.25               | \$57.50               | =        | \$                |
| J. Chrome Stanchion                                                      |             | х      | \$59.75               | \$73.50               | =        | \$                |
| K. 8' Velour Rope                                                        |             | x      | \$27.75               | \$27.75               | =        | \$                |
| L. Literature Rack                                                       |             | x      | \$81.25               | \$95.50               | =        | \$                |
| M. Sales Counter w/graphics                                              |             | x      | \$299.50              | \$330.25              | =        | \$                |
| Table Risers                                                             |             |        |                       |                       |          |                   |
| O. 4' Table Riser                                                        |             | х      | \$48.25               | \$57.75               | =        | \$                |
| P. 6' Table Riser                                                        |             | x      | \$67.75               | \$70.25               | =        | \$                |
| Q. 8' Table Riser                                                        |             | X      | \$88.00               | \$97.00               | =        | \$                |
| R. 8' High Masking Drape (p/ft)                                          | ☐ Green     | x<br>L | \$16.75<br>I Grey □ P | \$19.75<br>urple □ Re | =<br>d □ | \$<br>] Teal □ Wh |
| S. 3' High Masking Drape (p/ft)                                          |             | х      | \$14.50               | \$17.00               | =        | \$                |
| ☐ Black ☐ Blue ☐ Burgundy ☐ Gold  Drape color selection please check one | ☐ Green     |        | ] Grey □ P            | urple □ Re            | d□       | ] Teal  □ Wh      |
| T. 8' Upright with Base                                                  |             | х      | \$25.25               | \$33.00               | =        | \$                |
| U. 6'-10' Crossbar                                                       |             | X      | \$17.75               | \$23.00               | =        | \$                |
|                                                                          |             |        |                       |                       |          |                   |
| Tota                                                                     | al Estimate | d Fu   | ırnishings &          | Accessories           | \$       |                   |