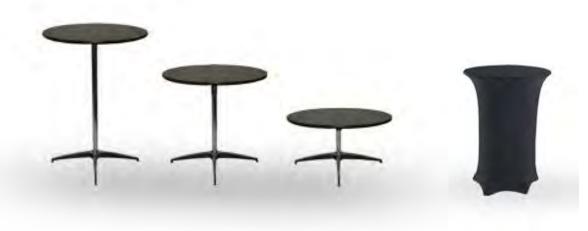

#### **Pedestal Tables**

M. 18" H x 30" Round N. 30" H x 30" Round O. 42" H x 30" Round

P. 30" H x 42" Round

Q. 42" H x 30" Round Cover

Booth #

## **Tables**

| 30" High Skirted (on 3 Sides)                                            | Quantity |   | Discount | Standard     |   | Extended       |
|--------------------------------------------------------------------------|----------|---|----------|--------------|---|----------------|
| A. 4' L x 24" W                                                          |          | х | \$104.50 | \$123.50     | = | \$             |
| B. 6' L x 24" W                                                          |          | X | \$118.00 | \$139.75     | = | \$             |
| C. 8' L x 24" W                                                          |          | х | \$133.75 | \$158.00     | = | \$             |
| 4 <sup>th</sup> Side Skirting                                            |          | x | \$43.00  | \$52.75      | = | \$             |
| ☐ Black ☐ Blue ☐ Burgundy ☐ Gold  Skirt color selection please check one | ☐ Green  |   | Grey □ F | Purple □ Red |   | l Teal □ Whit  |
| 42" High Skirted (on 3 Sides)                                            | Quantity |   | Discount | Standard     |   | Extended       |
| D. 4' L x 24" W                                                          |          | х | \$116.00 | \$137.00     | = | \$             |
| E. 6' L x 24" W                                                          |          | x | \$130.25 | \$153.25     | = | \$             |
| F. 8 L' x 24" W                                                          |          | х | \$141.75 | \$167.00     | = | \$             |
| 4 <sup>th</sup> Side Skirting                                            |          | X | \$43.00  | \$52.75      | = | \$             |
| ☐ Black ☐ Blue ☐ Burgundy ☐ Gold  Skirt color selection please check one | ☐ Green  |   | Grey □ F | Purple □ Red |   | Teal □<br>Whit |
| 80" High Unskirted                                                       | Quantity |   | Discount | Standard     |   | Extended       |
| G. 4' L x 24" W                                                          |          | Х | \$44.75  | \$52.25      | = | \$             |
| H. 6' L x 24"W                                                           |          | Х | \$48.00  | \$56.75      | = | \$             |
| I. 8' L x 24" W                                                          |          | X | \$53.50  | \$63.00      | = | \$             |
| 42" High Unskirted                                                       | Quantity |   | Discount | Standard     |   | Extended       |
| J. 4' L x 24" W                                                          |          | х | \$48.00  | \$56.75      | = | \$             |
| K. 6' L x 24" W                                                          |          | х | \$53.25  | \$63.00      | = | \$             |
| L. 8' L x 24" W                                                          |          | X | \$59.00  | \$69.25      | = | \$             |
| Pedestal Tables                                                          | Quantity |   | Discount | Standard     |   | Extended       |
| M. 18"H x 30" Round                                                      |          | X | \$59.25  | \$70.00      | = | \$             |
| N. 30"H x 30" Round                                                      |          | Х | \$86.75  | \$102.50     | = | \$             |
| O. 42"H x 30" Round                                                      |          | х | \$90.50  | \$115.50     | = | \$             |
| P. 30"H x 42" Round                                                      |          | Х | \$85.75  | \$102.50     | = | \$             |
| Q. 42"H x 30" Round – with black cover                                   |          | x | \$120.50 | \$156.75     | = | \$             |
|                                                                          |          |   |          |              |   |                |