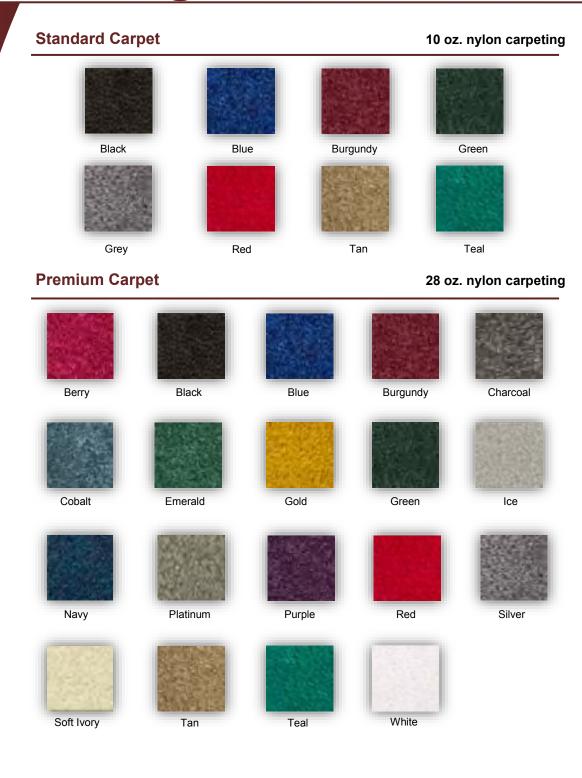

# **Floor Covering**

| Standard Carpet (10oz. nylon)                                                                                                                                                                                          | Quantity                       | Discount                   | Standard         |      | Extended       |
|------------------------------------------------------------------------------------------------------------------------------------------------------------------------------------------------------------------------|--------------------------------|----------------------------|------------------|------|----------------|
| 10' x 10'                                                                                                                                                                                                              |                                | \$154.00                   | \$201.00         | =    | \$             |
| 10' x 20'                                                                                                                                                                                                              |                                | \$308.00                   | \$402.00         | =    | \$             |
| 10' x 30'                                                                                                                                                                                                              |                                | \$462.00                   | \$603.00         | =    | \$             |
| 10' x 40'                                                                                                                                                                                                              |                                | \$616.00                   | \$804.00         | =    | \$             |
| Standard Cornet Custom Size (40oz. nylon)                                                                                                                                                                              |                                |                            |                  |      |                |
| Standard Carpet – Custom Size (10oz. nylon)  Booth Dimension Total Area                                                                                                                                                |                                | Discount                   | Standard         |      | Extended       |
|                                                                                                                                                                                                                        |                                | \$1.54 / sq ft             | \$2.01/ sq ft    | =    | \$             |
|                                                                                                                                                                                                                        |                                |                            | <b>-</b> .       |      |                |
| □ Black □ Blue □ Burgundy □ Green □                                                                                                                                                                                    | •                              |                            | ☐ Teal           |      |                |
| Carpet color selection please check one (if carpet                                                                                                                                                                     | color is not                   | selectea, grey v           | vili be provided | a)   |                |
| Premium Carpet (28oz. nylon)                                                                                                                                                                                           |                                |                            |                  |      |                |
| Booth Dimension Total Area                                                                                                                                                                                             |                                | Discount                   | Standard         |      | Extended       |
| x = sq. ft                                                                                                                                                                                                             |                                | \$4.75                     | \$6.05           | =    | \$             |
| ☐ Berry ☐ Black ☐ Blue ☐ Burgundy                                                                                                                                                                                      | ☐ Charcoal                     | ☐ Cobalt                   | ☐ Emerald        |      | Green □ Ice    |
| ☐ Navy ☐ Platinum ☐ Purple ☐ Red                                                                                                                                                                                       | ☐ Silver                       | ☐ Soft Ivory               | □ Tan            |      | I Teal □ White |
| Carpet color selection please check one                                                                                                                                                                                |                                | ·                          |                  |      |                |
| <ul> <li>Premium carpet must be ordered 14 da</li> <li>Once an order for premium carpet has I</li> <li>Premium carpet orders require a 100 so</li> <li>Premium carpet orders come with prote</li> </ul> Carpet Padding | been place it<br>quare foot mi | is subject to a r<br>nimum |                  | tion | fee            |
| Booth Dimension Total Area                                                                                                                                                                                             |                                | Discount                   | Standard         |      | Extended       |
| x = sq. ft                                                                                                                                                                                                             |                                | \$1.05                     | \$1.35           | =    | \$             |
| Protective Covering  Booth Dimension Total Area                                                                                                                                                                        |                                | Discount                   | Standard         |      | Extended       |
| x = sq. ft                                                                                                                                                                                                             |                                | \$0.89                     | \$1.16           | =    | \$             |
|                                                                                                                                                                                                                        |                                |                            |                  |      |                |
|                                                                                                                                                                                                                        |                                |                            |                  |      |                |
|                                                                                                                                                                                                                        |                                |                            |                  |      |                |
|                                                                                                                                                                                                                        |                                |                            |                  |      |                |
|                                                                                                                                                                                                                        |                                |                            |                  |      |                |
|                                                                                                                                                                                                                        |                                |                            |                  |      |                |
|                                                                                                                                                                                                                        | Total F                        | stimated Floor             | Covering \$      | ;    |                |
| Diagon include the subtilities to                                                                                                                                                                                      |                                |                            | · · J _          |      | المسالم المسا  |
| Please include the exhibitor inform                                                                                                                                                                                    | ation and                      | kecap of o                 | raers page       | wit  | n all orders   |