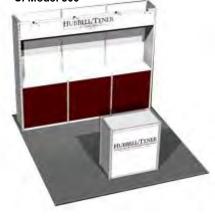

#### 10' x 10' Rental Displays

B. Model 200

C. Model 300

10' x 20' Rental Displays

E. Model 200

F. Model 300

Phone: 800-947-9750 • Fax: 651-917-2658 • E-mail: mmarigold@hubbelltyner.com • Website: • www.hubbelltyner.com 2110 Old Hwy 8 NW • New Brighton, MN 55112 MM9507

# **Rental Displays**

| Important Information                                                             | 10' x 10' Display                                                                                   | Discount Standard Extended                                                                             |
|-----------------------------------------------------------------------------------|-----------------------------------------------------------------------------------------------------|--------------------------------------------------------------------------------------------------------|
| A Hubbell/Tyner service                                                           | A. Model 100  Carpet Selection                                                                      | \$1,027.00 \$1272.00 = <b>\\$</b>                                                                      |
| representative will touch base with you to discuss your rental display and answer | □ Black □ Blue □ Burgundy □ Green □ Grey  Carpet color selection please check one                   | □ Red □ Tan □ Teal                                                                                     |
| any questions you may have upon receipt of your order.                            | ,                                                                                                   | Discount Standard Extended                                                                             |
| open receipt or year crass.                                                       | B. Model 200                                                                                        | \$1,027.00 \$1272.00 = \$                                                                              |
|                                                                                   | Carpet Selection                                                                                    |                                                                                                        |
|                                                                                   | ☐ Black ☐ Blue ☐ Burgundy ☐ Green ☐ Grey  Carpet color selection please check one                   | □ Red □ Tan □ Teal                                                                                     |
|                                                                                   |                                                                                                     | Discount         Standard         Extended           \$1,027.00         \$1272.00         =         \$ |
|                                                                                   | C. Model 300                                                                                        | \$1,027.00 \$1272.00 - \$                                                                              |
|                                                                                   | Carpet Selection  ☐ Black ☐ Blue ☐ Burgundy ☐ Green ☐ Grey  Carpet color selection please check one | □ Red □ Tan □ Teal                                                                                     |
|                                                                                   | 10' x 20' Display                                                                                   | Discount Standard Extended                                                                             |
|                                                                                   | D. Model 100                                                                                        | \$2.108.00 \$2.360.00 - 6                                                                              |
|                                                                                   | Carpet Selection                                                                                    | ···                                                                                                    |
|                                                                                   | ☐ Black ☐ Blue ☐ Burgundy ☐ Green ☐ Grey  Carpet color selection please check one                   | □ Red □ Tan □ Teal                                                                                     |
|                                                                                   |                                                                                                     | Discount Standard Extended                                                                             |
|                                                                                   | E. Model 200                                                                                        | \$2,108.00 \$2,369.00 = \$                                                                             |
|                                                                                   | Carpet Selection                                                                                    |                                                                                                        |
|                                                                                   | ☐ Black ☐ Blue ☐ Burgundy ☐ Green ☐ Grey  Carpet color selection please check one                   | □ Red □ Tan □ Teal                                                                                     |
|                                                                                   |                                                                                                     | Discount Standard Extended                                                                             |
|                                                                                   | F. Model 300                                                                                        | \$2,108.00 \$2,369.00 = \$                                                                             |
|                                                                                   | Carpet Selection                                                                                    |                                                                                                        |
|                                                                                   | ☐ Black ☐ Blue ☐ Burgundy ☐ Green ☐ Grey  Carpet color selection please check one                   | □ Red □ Tan □ Teal                                                                                     |
|                                                                                   |                                                                                                     |                                                                                                        |
|                                                                                   |                                                                                                     |                                                                                                        |
|                                                                                   | Total I                                                                                             | Estimated Rental Displays \$                                                                           |
|                                                                                   | Please include the exhibitor information an                                                         | d Recap of orders page with all orders                                                                 |
| Com                                                                               | pany Name:                                                                                          | Booth #                                                                                                |