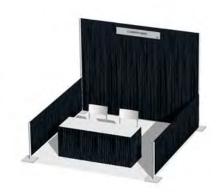

#### **Booth Equipment**

Each 8' x 10' Booth will consist of:

- 8' high back drape
- 3' high side drape
- (1) Identification Sign (7" x 44")
- (1) 6' x 30" Draped Table
- (1) Wastebasket
- (2) Chairs (provided by hotel)

#### **Show Colors**

Drape: Black