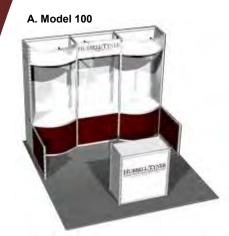

#### 10' x 10' Rental Displays

B. Model 200

C. Model 300

10' x 20' Rental Displays

E. Model 200

F. Model 300

Phone: 800-947-9750 • Fax: 651-917-2658 • E-mail: mmarigold@hubbelltyner.com • Website: • www.hubbelltyner.com 2110 Old Hwy 8 NW • New Brighton, MN 55112 MM9507

# **Rental Displays**

| Important Information                                                             | 10' x 10' Display                                                                                   | Discount Standard Extended                                                                             |
|-----------------------------------------------------------------------------------|-----------------------------------------------------------------------------------------------------|--------------------------------------------------------------------------------------------------------|
| A Hubbell/Tyner service                                                           | A. Model 100  Carpet Selection                                                                      | \$1,027.00 \$1272.00 = <b>\\$</b>                                                                      |
| representative will touch base with you to discuss your rental display and answer | □ Black □ Blue □ Burgundy □ Green □ Grey  Carpet color selection please check one                   | □ Red □ Tan □ Teal                                                                                     |
| any questions you may have upon receipt of your order.                            | ,                                                                                                   | Discount Standard Extended                                                                             |
| open receipt or year crass.                                                       | B. Model 200                                                                                        | \$1,027.00 \$1272.00 = \$                                                                              |
|                                                                                   | Carpet Selection                                                                                    |                                                                                                        |
|                                                                                   | ☐ Black ☐ Blue ☐ Burgundy ☐ Green ☐ Grey  Carpet color selection please check one                   | □ Red □ Tan □ Teal                                                                                     |
|                                                                                   |                                                                                                     | Discount         Standard         Extended           \$1,027.00         \$1272.00         =         \$ |
|                                                                                   | C. Model 300                                                                                        | \$1,027.00 \$1272.00 - \$                                                                              |
|                                                                                   | Carpet Selection  ☐ Black ☐ Blue ☐ Burgundy ☐ Green ☐ Grey  Carpet color selection please check one | □ Red □ Tan □ Teal                                                                                     |
|                                                                                   | 10' x 20' Display                                                                                   | Discount Standard Extended                                                                             |
|                                                                                   | D. Model 100                                                                                        | \$2.108.00 \$2.360.00 - 6                                                                              |
|                                                                                   | Carpet Selection                                                                                    | ···                                                                                                    |
|                                                                                   | ☐ Black ☐ Blue ☐ Burgundy ☐ Green ☐ Grey  Carpet color selection please check one                   | □ Red □ Tan □ Teal                                                                                     |
|                                                                                   |                                                                                                     | Discount Standard Extended                                                                             |
|                                                                                   | E. Model 200                                                                                        | \$2,108.00 \$2,369.00 = \$                                                                             |
|                                                                                   | Carpet Selection                                                                                    |                                                                                                        |
|                                                                                   | ☐ Black ☐ Blue ☐ Burgundy ☐ Green ☐ Grey  Carpet color selection please check one                   | □ Red □ Tan □ Teal                                                                                     |
|                                                                                   |                                                                                                     | Discount Standard Extended                                                                             |
|                                                                                   | F. Model 300                                                                                        | \$2,108.00 \$2,369.00 = \$                                                                             |
|                                                                                   | Carpet Selection                                                                                    |                                                                                                        |
|                                                                                   | ☐ Black ☐ Blue ☐ Burgundy ☐ Green ☐ Grey  Carpet color selection please check one                   | □ Red □ Tan □ Teal                                                                                     |
|                                                                                   |                                                                                                     |                                                                                                        |
|                                                                                   |                                                                                                     |                                                                                                        |
|                                                                                   | Total I                                                                                             | Estimated Rental Displays \$                                                                           |
|                                                                                   | Please include the exhibitor information an                                                         | d Recap of orders page with all orders                                                                 |
| Com                                                                               | pany Name:                                                                                          | Booth #                                                                                                |