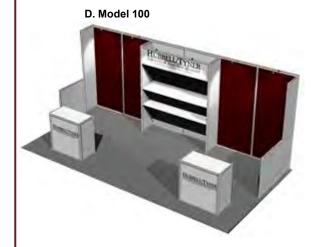

#### 10' x 10' Rental Displays

B. Model 200

C. Model 300

10' x 20' Rental Displays

E. Model 200

F. Model 300

Phone: 800-947-9750 • Fax: 651-917-2658 • E-mail: mmarigold@hubbelltyner.com • Website: • www.hubbelltyner.com 2110 Old Hwy 8 NW • New Brighton, MN 55112 MM9507

# **Rental Displays**

| Important Information                                                             | 10' x 10' Display                                                                                   | Discount Standard Extended                                                                             |
|-----------------------------------------------------------------------------------|-----------------------------------------------------------------------------------------------------|--------------------------------------------------------------------------------------------------------|
| A Hubbell/Tyner service                                                           | A. Model 100  Carpet Selection                                                                      | \$1,027.00 \$1272.00 = <b>\\$</b>                                                                      |
| representative will touch base with you to discuss your rental display and answer | □ Black □ Blue □ Burgundy □ Green □ Grey  Carpet color selection please check one                   | □ Red □ Tan □ Teal                                                                                     |
| any questions you may have upon receipt of your order.                            | ,                                                                                                   | Discount Standard Extended                                                                             |
| open receipt or year crass.                                                       | B. Model 200                                                                                        | \$1,027.00 \$1272.00 = \$                                                                              |
|                                                                                   | Carpet Selection                                                                                    |                                                                                                        |
|                                                                                   | ☐ Black ☐ Blue ☐ Burgundy ☐ Green ☐ Grey  Carpet color selection please check one                   | □ Red □ Tan □ Teal                                                                                     |
|                                                                                   |                                                                                                     | Discount         Standard         Extended           \$1,027.00         \$1272.00         =         \$ |
|                                                                                   | C. Model 300                                                                                        | \$1,027.00 \$1272.00 - \$                                                                              |
|                                                                                   | Carpet Selection  ☐ Black ☐ Blue ☐ Burgundy ☐ Green ☐ Grey  Carpet color selection please check one | □ Red □ Tan □ Teal                                                                                     |
|                                                                                   | 10' x 20' Display                                                                                   | Discount Standard Extended                                                                             |
|                                                                                   | D. Model 100                                                                                        | \$2.108.00 \$2.360.00 - 6                                                                              |
|                                                                                   | Carpet Selection                                                                                    | ···                                                                                                    |
|                                                                                   | ☐ Black ☐ Blue ☐ Burgundy ☐ Green ☐ Grey  Carpet color selection please check one                   | □ Red □ Tan □ Teal                                                                                     |
|                                                                                   |                                                                                                     | Discount Standard Extended                                                                             |
|                                                                                   | E. Model 200                                                                                        | \$2,108.00 \$2,369.00 = \$                                                                             |
|                                                                                   | Carpet Selection                                                                                    |                                                                                                        |
|                                                                                   | ☐ Black ☐ Blue ☐ Burgundy ☐ Green ☐ Grey  Carpet color selection please check one                   | □ Red □ Tan □ Teal                                                                                     |
|                                                                                   |                                                                                                     | Discount Standard Extended                                                                             |
|                                                                                   | F. Model 300                                                                                        | \$2,108.00 \$2,369.00 = \$                                                                             |
|                                                                                   | Carpet Selection                                                                                    |                                                                                                        |
|                                                                                   | ☐ Black ☐ Blue ☐ Burgundy ☐ Green ☐ Grey  Carpet color selection please check one                   | □ Red □ Tan □ Teal                                                                                     |
|                                                                                   |                                                                                                     |                                                                                                        |
|                                                                                   |                                                                                                     |                                                                                                        |
|                                                                                   | Total I                                                                                             | Estimated Rental Displays \$                                                                           |
|                                                                                   | Please include the exhibitor information an                                                         | d Recap of orders page with all orders                                                                 |
| Com                                                                               | pany Name:                                                                                          | Booth #                                                                                                |