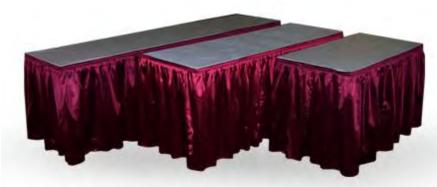

#### **Skirted Tables**

A. 4' L x 24"W x 30"H B. 6' L x 24"W x 30"H

C. 8' L x 24"W x 30"H

D. 4' L x 24"W x 42"H E. 6' L x 24"W x 42"H

F. 8' L x 24"W x 42"H

Skirted tables include a white vinyl top and skirting on 3 sides. 4<sup>th</sup> sided skirting can be ordered at an additional cost.

## **Tables**

| 30" High Skirted (on 3 Sides)                                            | Quantity |   | Discount | Standard     |   | Extended       |
|--------------------------------------------------------------------------|----------|---|----------|--------------|---|----------------|
| A. 4' L x 24" W                                                          |          | х | \$104.50 | \$123.50     | = | \$             |
| B. 6' L x 24" W                                                          |          | X | \$118.00 | \$139.75     | = | \$             |
| C. 8' L x 24" W                                                          |          | х | \$133.75 | \$158.00     | = | \$             |
| 4 <sup>th</sup> Side Skirting                                            |          | x | \$43.00  | \$52.75      | = | \$             |
| ☐ Black ☐ Blue ☐ Burgundy ☐ Gold  Skirt color selection please check one | ☐ Green  |   | Grey □ F | Purple □ Red |   | l Teal □ Whit  |
| 42" High Skirted (on 3 Sides)                                            | Quantity |   | Discount | Standard     |   | Extended       |
| D. 4' L x 24" W                                                          |          | х | \$116.00 | \$137.00     | = | \$             |
| E. 6' L x 24" W                                                          |          | x | \$130.25 | \$153.25     | = | \$             |
| F. 8 L' x 24" W                                                          |          | х | \$141.75 | \$167.00     | = | \$             |
| 4 <sup>th</sup> Side Skirting                                            |          | X | \$43.00  | \$52.75      | = | \$             |
| ☐ Black ☐ Blue ☐ Burgundy ☐ Gold  Skirt color selection please check one | ☐ Green  |   | Grey □ F | Purple □ Red |   | Teal □<br>Whit |
| 80" High Unskirted                                                       | Quantity |   | Discount | Standard     |   | Extended       |
| G. 4' L x 24" W                                                          |          | Х | \$44.75  | \$52.25      | = | \$             |
| H. 6' L x 24"W                                                           |          | Х | \$48.00  | \$56.75      | = | \$             |
| I. 8' L x 24" W                                                          |          | X | \$53.50  | \$63.00      | = | \$             |
| 42" High Unskirted                                                       | Quantity |   | Discount | Standard     |   | Extended       |
| J. 4' L x 24" W                                                          |          | х | \$48.00  | \$56.75      | = | \$             |
| K. 6' L x 24" W                                                          |          | х | \$53.25  | \$63.00      | = | \$             |
| L. 8' L x 24" W                                                          |          | X | \$59.00  | \$69.25      | = | \$             |
| Pedestal Tables                                                          | Quantity |   | Discount | Standard     |   | Extended       |
| M. 18"H x 30" Round                                                      |          | X | \$59.25  | \$70.00      | = | \$             |
| N. 30"H x 30" Round                                                      |          | Х | \$86.75  | \$102.50     | = | \$             |
| O. 42"H x 30" Round                                                      |          | х | \$90.50  | \$115.50     | = | \$             |
| P. 30"H x 42" Round                                                      |          | Х | \$85.75  | \$102.50     | = | \$             |
| Q. 42"H x 30" Round – with black cover                                   |          | x | \$120.50 | \$156.75     | = | \$             |
|                                                                          |          |   |          |              |   |                |