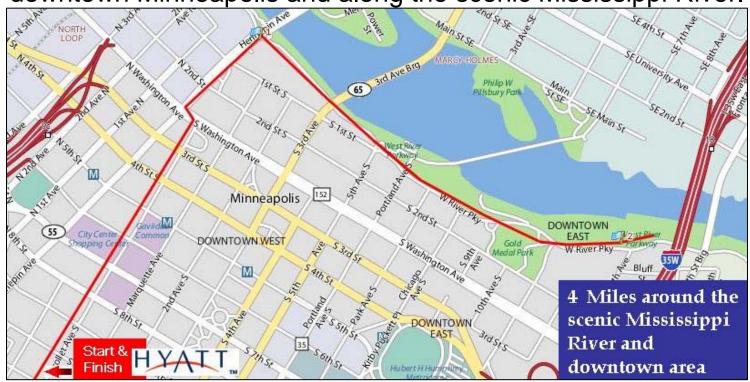

## 4th Annual Wellness Walk

Joggers'/Runners' Route Map—A 4-mile run through downtown Minneapolis and along the scenic Mississippi River.

**Joggers/Runners:** From the Hyatt, follow along Nicollet Mall and Hennepin Ave to the Hennepin Ave Bridge. Continue along the scenic Mississippi River pathway; then back to the Hyatt. See next page for route details.

### **Detailed Directions for the 4-Mile Route (out-and-back route):**

- 1. Take a **Left** onto Nicollet Mall as you exit the Hyatt Lobby.
- 2. Follow Nicollet Mall, crossing over Washington Ave.
- 3. Take a **Left** on Washington Ave. Follow ½ block.
- 4. Take an immediate **Right** on Hennepin Ave. Follow to the River.
- 5. At the Hennepin Ave Bridge, take the **stairway** down to the River front walkway. (Do not cross the bridge).
- 6. Go **Right** on the **River pathway**.
- 7. Follow the path past the Mill City Ruins park, Guthrie Theatre (blue building with portraits of writers in the front), to the **illuminated blue pillars** on the left side of the path. This is the memorial to the victims of the 35-W bridge collapse (2007).
- **8. Turn Around** for the 4-mile route.
- 9. Follow the River Pathway back to the Hennepin Ave Bridge; take the **Stairway** up to Hennepin Ave.
- 10. Go Left onto Hennepin Ave at the top of the Stairway.
- 11. Take a **Left** onto Washington Ave
- 12. Take a **Right** onto Nicollet Mall.
- 13. Follow until you return to the Hyatt (Nicollet Mall & 12th St.)