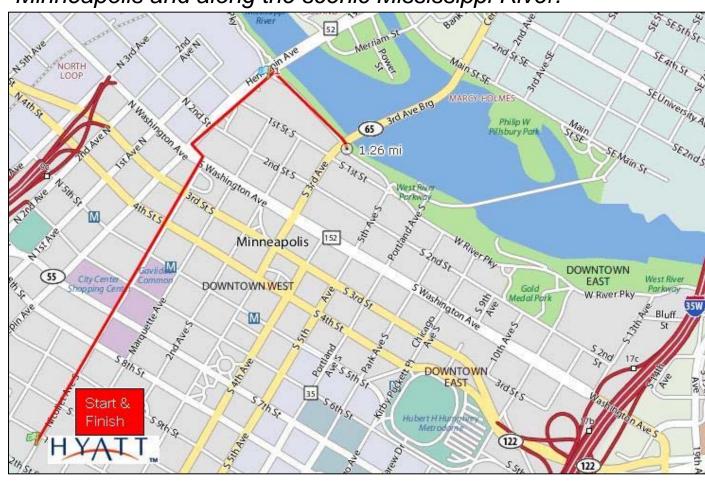

# 4th Annual Wellness Walk

Walkers' Route Map—A 2.5 mile walk/run through downtown Minneapolis and along the scenic Mississippi River.

## **Detailed Directions for the 2.5-Mile Route (out-and-back route):**

- 1. Take a **Left** onto Nicollet Mall as you exit the Hyatt Lobby.
- 2. Follow Nicollet Mall, crossing over Washington Ave.
- 3. Take a **Left** on Washington Ave. Follow ½ block.
- 4. Take an immediate **Right** on Hennepin Ave. Follow to the River.
- 5. At the Hennepin Ave Bridge, take the **stairway** down to the River front walkway. (<u>Do not cross the bridge</u>)
- 6. Go **Right** on the River pathway.
- 7. As you cross under the bridge (3<sup>rd</sup> Ave Bridge), you have gone 1.25 miles. <u>Turn Around</u> for the 2.5-mile route.
- 8. Follow the River Pathway back to the Hennepin Ave Bridge; take the **Stairway** up to Hennepin Ave.
- 9. Go **Left** onto **Hennepin Ave** at the top of the Stairway.
- 10. Take a **Left** onto **Washington Ave**
- 11. Take **Right** onto **Nicollet Mall**.
- 12. Follow until you return to the **Hyatt** (Nicollet Mall & 12<sup>th</sup> St.)