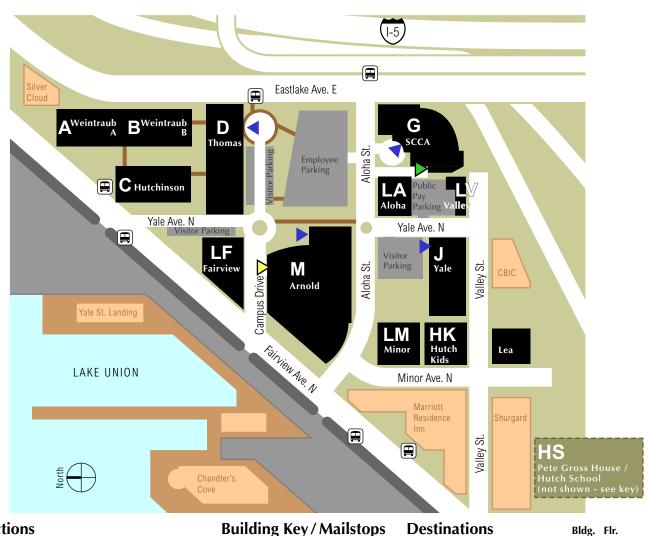

# **Campus Map**

# **Buildings & Destinations**

### **Directions**

From I-5

Mercer Exit, #167 Stay in the right lane **Right** on Fairview Ave N Stay in the right lane Go past the Marriott Residence Inn

For SCCA Outpatient Clinic and Bldgs LA, LV, J, LM, HK, 12 Right at Aloha St.

For Main Entrance and Bldgs A-D, LF, M Straight on Fairview Ave. N past the light at Aloha Right at Campus Drive

Study Participants use Campus Drive for parking access

### Symbol Key

Study Participant Parking

**Building Main Entrances** 

SCCA Underground Visitor Parking

Bus Stop

## **Building Key/Mailstops**

| A,B | Weintraub Building            |
|-----|-------------------------------|
|     | Basic Sciences Laboratories   |
| C   | Hutchinson Building           |
|     | Human Biology Laboratories    |
| D   | Thomas Building               |
|     | Clinical Research Laboratorie |
| G   | Seattle Cancer Care Alliance  |
|     | (SCCA)                        |
| HK  | Hutch Kids                    |
| J   | Yale Building                 |
| LA  | Aloha Building                |
| LF  | Fairview Building             |
| LM  | Minor Building                |
| LV  | Valley Building               |
|     |                               |

Lea Warehouse HS Pete Gross House / Hutch School 525 Minor Ave. N, between Mercer and Republican

Arnold Building

### Clinical Research Division **Basic Sciences Division** Human Biology Pelton Auditorium Prevention Center Public Health Sciences Reception Research Trials Office SCCA Outpatient Clinic Science Education Partnership Sze Conference Room **Administrative Offices:**