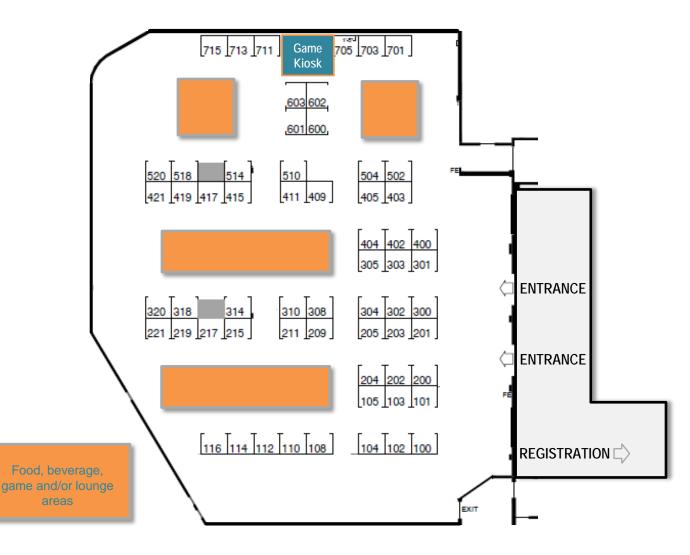

## 27<sup>th</sup> Annual National Conference Expo October 15–16, 2018 | Minneapolis Booth Assignments — Alpha Listing

| Booth #  | Exhibiting Organization                                                 |
|----------|-------------------------------------------------------------------------|
| 402      | Advanced Accelerator Application/Novartis                               |
| 400      | Alere Home Monitoring                                                   |
| 314      | Alnylam Pharmaceuticals                                                 |
| 320      | Amarin Corporation                                                      |
| 305      | Amgen, Inc.                                                             |
| 514      | Avedro, Inc.                                                            |
| 417      | Banner University Medicine Division Transplant Services                 |
| 108      | Barnes-Jewish Hospital                                                  |
| 112      | Bausch Health Companies Inc.                                            |
| 705      | Baylor Simmons Transplant Institute part of Baylor Scott & White Health |
| 310      | Blood and Marrow Transplant Program at Northside Hospital               |
| 303      | Boehringer Ingelheim Pharmaceuticals Inc                                |
| 301      | Celgene                                                                 |
| 219      | CHI Baylor St. Luke's Medical Center                                    |
| 102      | Cincinnati Children's Hospital                                          |
| 308      | City of Hope                                                            |
| 603      | Continuum Services LLC                                                  |
| 203      | Eisai Inc.                                                              |
| 703      | Emory Healthcare Transplant Center                                      |
| 421      | Exact Sciences                                                          |
| 302      | Genentech Inc.                                                          |
| 518      | Harmony Biosciences                                                     |
| 318      | Helsinn Therapeutics                                                    |
| 215      | Houston Methodist J.C. Walter Jr. Transplant Center                     |
| 209      | Incyte Corporation                                                      |
| 211      | Insmed, Inc                                                             |
| 204      | Ipsen Biopharmaceuticals                                                |
| 600      | iRhythm Technologies                                                    |
| 403      | Johnson & Johnson                                                       |
| 405      | KCI, An Acelity Company                                                 |
| 510      | Laboratory Corporation Of America/LabCorp                               |
| 711      | Loma Linda University Health                                            |
| 221      | Madonna Rehabilitation Hospitals                                        |
| 715      | Mayo Clinic                                                             |
| 202      | National Marrow Donor Program, Be The Match                             |
| 114      | Nebraska Medicine                                                       |
| 601      | Novartis Oncology                                                       |
| 419      | NUATC - Northwestern University Affiliated Transplant Centers           |
| 415      | Optinose                                                                |
| 300      | Optum                                                                   |
| 100      | Orthodynamics Company Inc.                                              |
| 217      | Phoenix Children's Hospital                                             |
| 201      | Sandoz Biopharmaceuticals                                               |
| 504      | Sanofi                                                                  |
| 404      | Sanofi Genzyme                                                          |
| 304      | Seattle Genetics                                                        |
| 602      | Shire                                                                   |
| 110      | St. Louis Children's Hospital                                           |
| 701      | Stanford Health Care/Stanford Children's Health                         |
| 502      | Sun Pharma                                                              |
| 101      | Sunovion Pharmaceuticals, Inc.                                          |
| 200      | Takeda Oncology                                                         |
| 713      | Tampa General Hospital                                                  |
| 205      | Teva Oncology                                                           |
| 105      | Texas Children's Hospital                                               |
| 104      |                                                                         |
| 116      | UnitedHealthcare Children's Foundation                                  |
| 103      | University of Minnesota Health                                          |
| 520      | UPMC                                                                    |
| 409, 411 | UW Health - University of Wisconsin Transplant Program                  |

## 27<sup>th</sup> Annual National Conference Expo October 15–16, 2018 | Minneapolis Booth Assignments — Numeric Listing

| Booth #  | Exhibiting Organization                                                 |
|----------|-------------------------------------------------------------------------|
| 100      | Orthodynamics Company Inc.                                              |
| 101      | Sunovion Pharmaceuticals, Inc.                                          |
| 102      | Cincinnati Children's Hospital                                          |
| 103      | University of Minnesota Health                                          |
| 104      | UAB Medicine                                                            |
| 105      | Texas Children's Hospital                                               |
| 108      | Barnes-Jewish Hospital                                                  |
| 110      | St. Louis Children's Hospital                                           |
| 112      | Bausch Health Companies Inc.                                            |
| 114      | Nebraska Medicine                                                       |
| 116      | UnitedHealthcare Children's Foundation                                  |
| 200      | Takeda Oncology                                                         |
| 201      | Sandoz Biopharmaceuticals                                               |
| 202      | National Marrow Donor Program, Be The Match                             |
| 203      | Eisai Inc.                                                              |
| 204      | Ipsen Biopharmaceuticals                                                |
| 205      | Teva Oncology                                                           |
| 209      | Incyte Corporation                                                      |
| 211      | Insmed, Inc                                                             |
| 215      | Houston Methodist J.C. Walter Jr. Transplant Center                     |
| 217      | Phoenix Children's Hospital                                             |
| 219      | CHI Baylor St. Luke's Medical Center                                    |
| 221      | Madonna Rehabilitation Hospitals                                        |
| 300      | Optum                                                                   |
| 301      | Celgene                                                                 |
| 302      | Genentech Inc.                                                          |
| 303      | Boehringer Ingelheim Pharmaceuticals Inc                                |
| 304      | Seattle Genetics                                                        |
| 305      | Amgen, Inc.                                                             |
| 308      | City of Hope                                                            |
| 310      | Blood and Marrow Transplant Program at Northside Hospital               |
| 314      | Alnylam Pharmaceuticals                                                 |
| 318      | Helsinn Therapeutics                                                    |
| 320      | Amarin Corporation                                                      |
| 400      | Alere Home Monitoring                                                   |
| 402      | Advanced Accelerator Application/Novartis                               |
| 403      | Johnson & Johnson                                                       |
| 404      | Sanofi Genzyme                                                          |
| 405      | KCI, An Acelity Company                                                 |
| 409, 411 | UW Health - University of Wisconsin Transplant Program                  |
| 415      | Optinose                                                                |
| 417      | Banner University Medicine Division Transplant Services                 |
| 419      | NUATC - Northwestern University Affiliated Transplant Centers           |
| 421      | Exact Sciences                                                          |
| 502      | Sun Pharma                                                              |
| 504      | Sanofi                                                                  |
| 510      | Laboratory Corporation Of America/LabCorp                               |
| 514      | Avedro, Inc.                                                            |
| 518      | Harmony Biosciences                                                     |
| 520      | UPMC                                                                    |
| 600      | iRhythm Technologies                                                    |
| 601      | Novartis Oncology                                                       |
| 602      | Shire                                                                   |
| 603      | Continuum Services LLC                                                  |
| 701      | Stanford Health Care/Stanford Children's Health                         |
| 703      | Emory Healthcare Transplant Center                                      |
| 705      | Baylor Simmons Transplant Institute part of Baylor Scott & White Health |
| 711      | Loma Linda University Health                                            |
| 713      | Tampa General Hospital                                                  |
| 715      | Mayo Clinic                                                             |
|          |                                                                         |