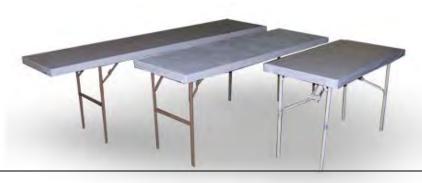

# **TABLES**

#### **DRAPED TABLES**

4' L x 24"W x 30"H 6' L x 24"W x 30"H 8' L x 24"W x 30"H

4' L x 24"W x 42"H 6' L x 24"W x 42"H 8' L x 24"W x 42"H

Draped tables include a white vinyl top and draping on 3 sides. 4<sup>th</sup> sided draping can be ordered at an additional cost.

# **UNDRAPED TABLES**

4' L x 24"W x 30"H 6' L x 24"W x 30"H 8' L x 24"W x 30"H

4' L x 24"W x 42"H 6' L x 24"W x 42"H

8' L x 24"W x 42"H

Undraped tables include a white vinyl top.

# PEDESTAL TABLES

18" H x 30" Round 30" H x 30" Round 42" H x 30" Round

30" H x 42" Round

42" H x 30" Cover

| TABLES                                                                                                                                                  |                                                                                                                                                                                                                                  |  |
|---------------------------------------------------------------------------------------------------------------------------------------------------------|----------------------------------------------------------------------------------------------------------------------------------------------------------------------------------------------------------------------------------|--|
| 30" High Draped Tables (on 3 sides)                                                                                                                     | x \$115.00 \$149.50 = \$<br>x \$128.75 \$168.50 = \$<br>x \$147.50 \$191.75 = \$<br>x \$47.00 \$61.25 = \$                                                                                                                       |  |
| 42" High Draped Tables (on 3 sides)                                                                                                                     | Qty         Discount         Standard         Extended           x \$123.75         \$161.00 = \$           x \$139.25         \$181.25 = \$           x \$151.75         \$197.25 = \$           x \$47.75         \$61.50 = \$ |  |
| 30" High Undraped Tables                                                                                                                                | Qty         Discount         Standard         Extended           x         \$49.25         \$62.50         =         \$           x         \$51.75         \$67.25         =         \$                                         |  |
| <b>42" High Undraped Tables</b> 4' L x 24" W 6' L x 24" W 8' L x 24" W                                                                                  | x \$53.00 \$69.00 = \$<br>x \$58.75 \$76.25 = \$                                                                                                                                                                                 |  |
| Pedestal Tables  18" H x 30" Round  30" H x 30" Round  42" H x 30" Round  42" H x 30" Round — with black cover.  30" H x 42" Round — (conference Table) | x \$65.50 \$85.00 = \$<br>x \$95.75 \$124.25 = \$<br>x \$98.00 \$130.00 = \$<br>x \$129.25 \$168.00 = \$                                                                                                                         |  |
|                                                                                                                                                         | Total Estimated Tables \$                                                                                                                                                                                                        |  |
| The Recap of Orders form must be submitted with                                                                                                         | all orders.                                                                                                                                                                                                                      |  |
| Exhibiting Company                                                                                                                                      | Booth #                                                                                                                                                                                                                          |  |