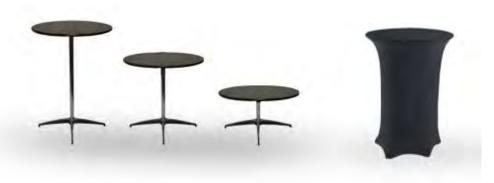

# PEDESTAL TABLES

18" H x 30" Round 30" H x 30" Round 42" H x 30" Round

30" H x 42" Round

42" H x 30" Cover

| TABLES                                                                                                                                                  |                                                                                                                                                                                                                                  |  |
|---------------------------------------------------------------------------------------------------------------------------------------------------------|----------------------------------------------------------------------------------------------------------------------------------------------------------------------------------------------------------------------------------|--|
| 30" High Draped Tables (on 3 sides)                                                                                                                     | x \$115.00 \$149.50 = \$<br>x \$128.75 \$168.50 = \$<br>x \$147.50 \$191.75 = \$<br>x \$47.00 \$61.25 = \$                                                                                                                       |  |
| 42" High Draped Tables (on 3 sides)                                                                                                                     | Qty         Discount         Standard         Extended           x \$123.75         \$161.00 = \$           x \$139.25         \$181.25 = \$           x \$151.75         \$197.25 = \$           x \$47.75         \$61.50 = \$ |  |
| 30" High Undraped Tables                                                                                                                                | Qty         Discount         Standard         Extended           x         \$49.25         \$62.50         =         \$           x         \$51.75         \$67.25         =         \$                                         |  |
| <b>42" High Undraped Tables</b> 4' L x 24" W 6' L x 24" W 8' L x 24" W                                                                                  | x \$53.00 \$69.00 = \$<br>x \$58.75 \$76.25 = \$                                                                                                                                                                                 |  |
| Pedestal Tables  18" H x 30" Round  30" H x 30" Round  42" H x 30" Round  42" H x 30" Round — with black cover.  30" H x 42" Round — (conference Table) | x \$65.50 \$85.00 = \$<br>x \$95.75 \$124.25 = \$<br>x \$98.00 \$130.00 = \$<br>x \$129.25 \$168.00 = \$                                                                                                                         |  |
|                                                                                                                                                         | Total Estimated Tables \$                                                                                                                                                                                                        |  |
| The Recap of Orders form must be submitted with                                                                                                         | all orders.                                                                                                                                                                                                                      |  |
| Exhibiting Company                                                                                                                                      | Booth #                                                                                                                                                                                                                          |  |