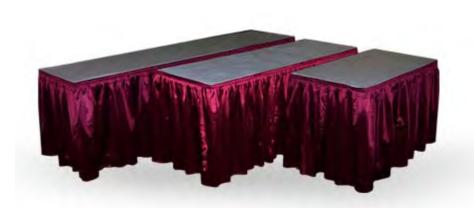

# **TABLES**

#### **DRAPED TABLES**

4' L x 24"W x 30"H 6' L x 24"W x 30"H 8' L x 24"W x 30"H

4' L x 24"W x 42"H 6' L x 24"W x 42"H 8' L x 24"W x 42"H

Draped tables include a white vinyl top and draping on 3 sides. 4<sup>th</sup> sided draping can be ordered at an additional cost.

# PEDESTAL TABLES

18" H x 30" Round 30" H x 30" Round 42" H x 30" Round

30" H x 42" Round

42" H x 30" Cover

| TABLES                                                                                                                                                  |                                                                                                                                                                                                                                  |  |
|---------------------------------------------------------------------------------------------------------------------------------------------------------|----------------------------------------------------------------------------------------------------------------------------------------------------------------------------------------------------------------------------------|--|
| 30" High Draped Tables (on 3 sides)                                                                                                                     | x \$115.00 \$149.50 = \$<br>x \$128.75 \$168.50 = \$<br>x \$147.50 \$191.75 = \$<br>x \$47.00 \$61.25 = \$                                                                                                                       |  |
| 42" High Draped Tables (on 3 sides)                                                                                                                     | Qty         Discount         Standard         Extended           x \$123.75         \$161.00 = \$           x \$139.25         \$181.25 = \$           x \$151.75         \$197.25 = \$           x \$47.75         \$61.50 = \$ |  |
| 30" High Undraped Tables                                                                                                                                | Qty         Discount         Standard         Extended           x         \$49.25         \$62.50         =         \$           x         \$51.75         \$67.25         =         \$                                         |  |
| <b>42" High Undraped Tables</b> 4' L x 24" W 6' L x 24" W 8' L x 24" W                                                                                  | x \$53.00 \$69.00 = \$<br>x \$58.75 \$76.25 = \$                                                                                                                                                                                 |  |
| Pedestal Tables  18" H x 30" Round  30" H x 30" Round  42" H x 30" Round  42" H x 30" Round — with black cover.  30" H x 42" Round — (conference Table) | x \$65.50 \$85.00 = \$<br>x \$95.75 \$124.25 = \$<br>x \$98.00 \$130.00 = \$<br>x \$129.25 \$168.00 = \$                                                                                                                         |  |
|                                                                                                                                                         | Total Estimated Tables \$                                                                                                                                                                                                        |  |
| The Recap of Orders form must be submitted with                                                                                                         | all orders.                                                                                                                                                                                                                      |  |
| Exhibiting Company                                                                                                                                      | Booth #                                                                                                                                                                                                                          |  |