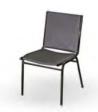

# **FURNISHINGS & ACCESSORIES**

Plastic Side Chair

Padded Side Chair

Padded Arm Chair

High Stool

Poster Board

Showcase (more options available)

Wastebasket

| 140.00                                 |                   |            | ~              | 4        | Discount           | Otomode and         |               |
|----------------------------------------|-------------------|------------|----------------|----------|--------------------|---------------------|---------------|
| Item                                   |                   |            |                | •        | Discount           | Standard            | Extended      |
| Plastic Side Chair .                   |                   |            |                |          | \$34.25            | \$44.50 =           | φ             |
| Padded Side Chair<br>Padded Arm Chair  |                   |            |                |          | \$60.50<br>\$63.75 | \$78.75 = \$83.25 = | ·             |
|                                        |                   |            |                |          | \$80.50            | \$106.00 =          | <u> </u>      |
| High Stool                             |                   |            | <u>-</u>       | ×        | φου.ου             | φ100.00 <b>–</b>    | Φ             |
| Poster Board (vert                     | / horiz)          |            | <u> </u>       |          | \$102.25           | \$134.25 =          | <u> </u>      |
| Showcase                               |                   |            |                |          | \$368.50           | \$479.00 =          | т             |
| Wastebasket                            |                   |            |                |          | \$23.75            | \$30.75 =           | \$            |
| Easel                                  |                   |            |                |          | \$37.75            | \$49.50 =           |               |
| Chrome Bag Holde                       |                   |            |                |          | \$57.00            | \$74.25 =           | Τ             |
| 22" x 28" Chrome \$                    | Sign Holder       |            | <u> </u>       | x        | \$88.25            | \$114.50 =          | \$            |
| Chrome Stanchion                       |                   |            |                |          | \$65.50            | \$85.25 =           | \$            |
| Velour Stanchion F                     | Rope              |            | <u> </u>       | x        | \$28.75            | \$37.50 =           | _             |
| Retractable Stanch                     |                   |            |                |          | \$32.25            | \$42.00 =           |               |
| Literature Rack                        |                   |            |                |          | \$84.50            | \$109.75 =          | \$            |
| Sales Counter w/ 0                     | Graphics          |            | ····· <u> </u> | X        | \$320.75           | \$417.00 =          | \$            |
| 4' Tabletop Riser                      |                   |            | <u> </u>       | X        | \$51.75            | \$67.25 =           | \$            |
| 6' Tabletop Riser                      |                   |            | <u> </u>       | Х        | \$72.50            | \$94.25 =           | _             |
| 8' Tabletop Riser                      |                   |            |                |          | \$94.25            | \$122.50 =          | _             |
| 8' Upright w/ Base                     |                   |            | <u> </u>       | X        | \$25.25            | \$33.00 =           | \$            |
| 6' – 10' Adjustable                    |                   |            |                |          | \$17.75            | \$23.00 =           | _             |
| 8' High Masking Di                     | rape (price / ft) |            | <u> </u>       | x        | \$17.50            | \$20.50 =           | \$            |
| <b>Color Selection</b><br>□Black □Blue | □Burgundy         | □ Gold     | □ Green        | □ Gre    | y 🗆 Purp           | ole □ Red           | □ Teal □ Whit |
| 3' High Masking Dı                     | rape (price / ft) |            | <u> </u>       | x        | \$15.00            | \$17.50 =           | \$            |
| Color Selection<br>□Black □Blue        | □Burgundy         | □ Gold     | □ Green        | □ Gre    | y □ Purp           | ole □ Red           | □ Teal □ Whit |
|                                        |                   |            | Total l        | Estimat  | ed Furnish         |                     | □ Teal □ Wh   |
| The Recap of Ord                       | ders form mus     | st be subr | nitted with a  | all orde | rs.                |                     |               |
| Exhibiting Compa                       | anv               |            |                |          |                    | Boot                | th #          |