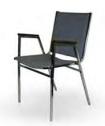

# **FURNISHINGS & ACCESSORIES**

Plastic Side Chair

Padded Side Chair

Padded Arm Chair

High Stool

Poster Board

Showcase (more options available)

Wastebasket

| 140.00                                 |                   |            | ~              | 4        | Discount           | Otomode and         |               |
|----------------------------------------|-------------------|------------|----------------|----------|--------------------|---------------------|---------------|
| Item                                   |                   |            |                | •        | Discount           | Standard            | Extended      |
| Plastic Side Chair .                   |                   |            |                |          | \$34.25            | \$44.50 =           | φ             |
| Padded Side Chair<br>Padded Arm Chair  |                   |            |                |          | \$60.50<br>\$63.75 | \$78.75 = \$83.25 = | ·             |
|                                        |                   |            |                |          | \$80.50            | \$106.00 =          | <u> </u>      |
| High Stool                             |                   |            | <u>-</u>       | ×        | φου.ου             | φ100.00 <b>–</b>    | Φ             |
| Poster Board (vert                     | / horiz)          |            | <u> </u>       |          | \$102.25           | \$134.25 =          | <u> </u>      |
| Showcase                               |                   |            |                |          | \$368.50           | \$479.00 =          | т             |
| Wastebasket                            |                   |            |                |          | \$23.75            | \$30.75 =           | \$            |
| Easel                                  |                   |            |                |          | \$37.75            | \$49.50 =           |               |
| Chrome Bag Holde                       |                   |            |                |          | \$57.00            | \$74.25 =           | Τ             |
| 22" x 28" Chrome \$                    | Sign Holder       |            | <u> </u>       | x        | \$88.25            | \$114.50 =          | \$            |
| Chrome Stanchion                       |                   |            |                |          | \$65.50            | \$85.25 =           | \$            |
| Velour Stanchion F                     | Rope              |            | <u> </u>       | x        | \$28.75            | \$37.50 =           | _             |
| Retractable Stanch                     |                   |            |                |          | \$32.25            | \$42.00 =           |               |
| Literature Rack                        |                   |            |                |          | \$84.50            | \$109.75 =          | \$            |
| Sales Counter w/ 0                     | Graphics          |            | ····· <u> </u> | X        | \$320.75           | \$417.00 =          | \$            |
| 4' Tabletop Riser                      |                   |            | <u> </u>       | X        | \$51.75            | \$67.25 =           | \$            |
| 6' Tabletop Riser                      |                   |            | <u> </u>       | Х        | \$72.50            | \$94.25 =           | _             |
| 8' Tabletop Riser                      |                   |            |                |          | \$94.25            | \$122.50 =          | _             |
| 8' Upright w/ Base                     |                   |            | <u> </u>       | X        | \$25.25            | \$33.00 =           | \$            |
| 6' – 10' Adjustable                    |                   |            |                |          | \$17.75            | \$23.00 =           | _             |
| 8' High Masking Di                     | rape (price / ft) |            | <u> </u>       | x        | \$17.50            | \$20.50 =           | \$            |
| <b>Color Selection</b><br>□Black □Blue | □Burgundy         | □ Gold     | □ Green        | □ Gre    | y 🗆 Purp           | ole □ Red           | □ Teal □ Whit |
| 3' High Masking Dı                     | rape (price / ft) |            | <u> </u>       | x        | \$15.00            | \$17.50 =           | \$            |
| Color Selection<br>□Black □Blue        | □Burgundy         | □ Gold     | □ Green        | □ Gre    | y □ Purp           | ole □ Red           | □ Teal □ Whit |
|                                        |                   |            | Total l        | Estimat  | ed Furnish         |                     | □ Teal □ Wh   |
| The Recap of Ord                       | ders form mus     | st be subr | nitted with a  | all orde | rs.                |                     |               |
| Exhibiting Compa                       | anv               |            |                |          |                    | Boot                | th #          |