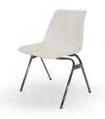

# **FURNISHINGS & ACCESSORIES**

Plastic Side Chair

Padded Side Chair

Padded Arm Chair

High Stool

Poster Board

Showcase (more options available)

Wastebasket

| 140.00                                 |                   |            | ~              | 4        | Discount           | Otomode and         |               |
|----------------------------------------|-------------------|------------|----------------|----------|--------------------|---------------------|---------------|
| Item                                   |                   |            |                | •        | Discount           | Standard            | Extended      |
| Plastic Side Chair .                   |                   |            |                |          | \$34.25            | \$44.50 =           | φ             |
| Padded Side Chair<br>Padded Arm Chair  |                   |            |                |          | \$60.50<br>\$63.75 | \$78.75 = \$83.25 = | ·             |
|                                        |                   |            |                |          | \$80.50            | \$106.00 =          | <u> </u>      |
| High Stool                             |                   |            | <u>-</u>       | ×        | φου.ου             | φ100.00 <b>–</b>    | Φ             |
| Poster Board (vert                     | / horiz)          |            | <u> </u>       |          | \$102.25           | \$134.25 =          | <u> </u>      |
| Showcase                               |                   |            |                |          | \$368.50           | \$479.00 =          | т             |
| Wastebasket                            |                   |            |                |          | \$23.75            | \$30.75 =           | \$            |
| Easel                                  |                   |            |                |          | \$37.75            | \$49.50 =           |               |
| Chrome Bag Holde                       |                   |            |                |          | \$57.00            | \$74.25 =           | Τ             |
| 22" x 28" Chrome \$                    | Sign Holder       |            | <u> </u>       | x        | \$88.25            | \$114.50 =          | \$            |
| Chrome Stanchion                       |                   |            |                |          | \$65.50            | \$85.25 =           | \$            |
| Velour Stanchion F                     | Rope              |            | <u> </u>       | x        | \$28.75            | \$37.50 =           | _             |
| Retractable Stanch                     |                   |            |                |          | \$32.25            | \$42.00 =           |               |
| Literature Rack                        |                   |            |                |          | \$84.50            | \$109.75 =          | \$            |
| Sales Counter w/ 0                     | Graphics          |            | ····· <u> </u> | X        | \$320.75           | \$417.00 =          | \$            |
| 4' Tabletop Riser                      |                   |            | <u> </u>       | X        | \$51.75            | \$67.25 =           | \$            |
| 6' Tabletop Riser                      |                   |            | <u> </u>       | Х        | \$72.50            | \$94.25 =           | _             |
| 8' Tabletop Riser                      |                   |            |                |          | \$94.25            | \$122.50 =          | _             |
| 8' Upright w/ Base                     |                   |            | <u> </u>       | X        | \$25.25            | \$33.00 =           | \$            |
| 6' – 10' Adjustable                    |                   |            |                |          | \$17.75            | \$23.00 =           | _             |
| 8' High Masking Di                     | rape (price / ft) |            | <u> </u>       | x        | \$17.50            | \$20.50 =           | \$            |
| <b>Color Selection</b><br>□Black □Blue | □Burgundy         | □ Gold     | □ Green        | □ Gre    | y 🗆 Purp           | ole □ Red           | □ Teal □ Whit |
| 3' High Masking Dı                     | rape (price / ft) |            | <u> </u>       | x        | \$15.00            | \$17.50 =           | \$            |
| Color Selection<br>□Black □Blue        | □Burgundy         | □ Gold     | □ Green        | □ Gre    | y □ Purp           | ole □ Red           | □ Teal □ Whit |
|                                        |                   |            | Total l        | Estimat  | ed Furnish         |                     | □ Teal □ Wh   |
| The Recap of Ord                       | ders form mus     | st be subr | nitted with a  | all orde | rs.                |                     |               |
| Exhibiting Compa                       | anv               |            |                |          |                    | Boot                | th #          |