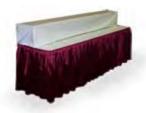

# **TABLES**

#### **DRAPED TABLES**

4' L x 24"W x 30"H 6' L x 24"W x 30"H 8' L x 24"W x 30"H

4' L x 24"W x 42"H 6' L x 24"W x 42"H 8' L x 24"W x 42"H

Draped tables include a white vinyl top and draping on 3 sides. 4<sup>th</sup> sided draping can be ordered at an additional cost.