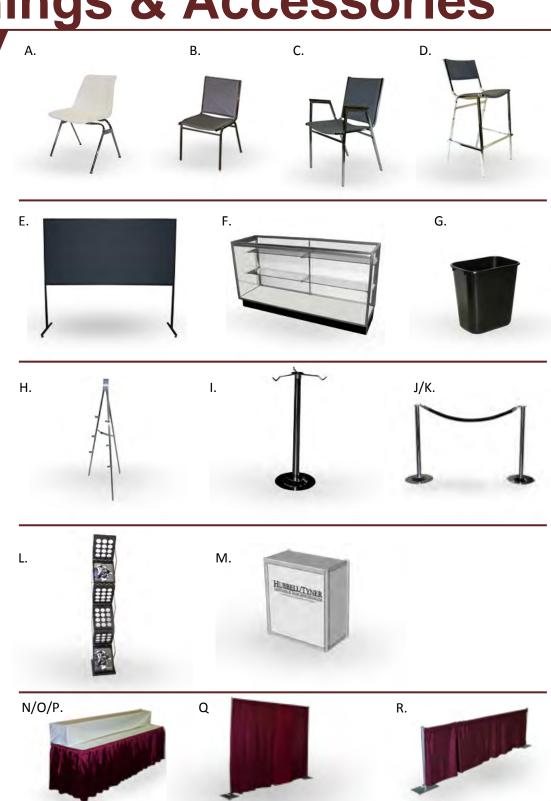

# Furnishings & Accessories

- A. Plastic Side Chair
- **B. Padded Side Chair**
- C. Padded Arm Chair
- D. High Stool
- E. Posterboard
- F. Showcase
- G. Wastebasket
- H. Easel
- I. Chrome Bag Holder
- J. Chrome Stanchion
- K. 8' Velour Rope
- L. Literature Rack
- M. Sales Counter
- N. 4' Table Riser
- O. 6' Table Riser
- P. 8' Table Riser
- Q. 8' High Drape
- R. 3' High Drape

# **Furnishings & Accessories**

| Furnishings & Accessories                                                | Quantity   |     | Discount       | Standard    |      | Extended     |
|--------------------------------------------------------------------------|------------|-----|----------------|-------------|------|--------------|
| A. Plastic Side Chair                                                    |            | X   | \$28.00        | \$36.50     | =    | \$           |
| B. Padded Side Chair                                                     |            | х   | \$49.75        | \$64.75     | =    | \$           |
| C. Padded Arm Chair                                                      |            | х   | \$52.50        | \$68.25     | =    | \$           |
| D. High Stool                                                            |            | х   | \$70.25        | \$91.25     | =    | \$           |
| E. Posterboard (vert/horiz)                                              |            | x   | \$89.25        | \$116.00    | =    | \$           |
| F. Showcase                                                              |            | х   | \$312.00       | \$417.00    | =    | \$           |
| G. Wastebasket                                                           |            | x   | \$20.00        | \$26.00     | =    | \$           |
| H. Easel                                                                 |            | х   | \$30.50        | \$39.75     | =    | \$           |
| I. Chrome Bag Holder                                                     |            | x   | \$44.00        | \$57.25     | =    | \$           |
| J. Chrome Stanchion                                                      |            | x   | \$54.00        | \$70.25     | =    | \$           |
| K. 8' Velour Rope                                                        |            | x   | \$25.25        | \$32.75     | =    | \$           |
| L. Literature Rack                                                       |            | x   | \$73.50        | \$95.00     | =    | \$           |
| M. Sales Counter w/graphic                                               |            | x   | \$273.00       | \$355.00    | =    | \$           |
| Table Risers                                                             |            |     |                |             |      |              |
| O. 4' Table Riser                                                        |            | x   | \$44.25        | \$57.50     | =    | \$           |
| P. 6' Table Riser                                                        |            | x   | \$54.00        | \$70.25     | =    | \$           |
| Q. 8' Table Riser                                                        |            | х   | \$74.50        | \$97.00     | =    | \$           |
| R. 8' High Masking Drape (p/ft)                                          |            | х   | \$15.25        | \$19.75     | =    | \$           |
| ☐ Black ☐ Blue ☐ Burgundy ☐ Gold  Drape color selection please check one | ☐ Green    | . [ | ∃ Grey □ Pι    | urple □ Re  | d□   | l Teal □ W   |
| S. 3' High Masking Drape (p/ft)                                          |            | x   | \$13.25        | \$17.25     | =    | \$           |
| ☐ Black ☐ Blue ☐ Burgundy ☐ Gold  Drape color selection please check one | ☐ Green    | , [ | ] Grey □ Ρι    | urple □ Re  | d 🗆  | l Teal □ W   |
| T. 8' Upright with Base                                                  |            | x   | \$24.00        | \$29.00     | =    | \$           |
| U. 6'-10' Crossbar                                                       |            | x   | \$17.00        | \$21.00     | =    | \$           |
|                                                                          |            |     |                |             |      |              |
| Tota                                                                     | I Estimate | d F | urnishings & / | Accessories | \$   |              |
| Please include the exhibitor info                                        | mation     | and | Recap of       | orders pag  | ae w | ith all orde |