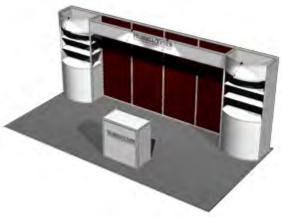

# Furnishings & Accessories

- A. Plastic Side Chair
- **B. Padded Side Chair**
- C. Padded Arm Chair
- D. High Stool
- E. Posterboard
- F. Showcase
- G. Wastebasket
- H. Easel
- I. Chrome Bag Holder
- J. Chrome Stanchion
- K. 8' Velour Rope
- L. Literature Rack
- M. Sales Counter
- N. 4' Table Riser
- O. 6' Table Riser
- P. 8' Table Riser
- Q. 8' High Drape
- R. 3' High Drape

# **Furnishings & Accessories**

| Furnishings & Accessories                                                | Quantity   |     | Discount       | Standard    |      | Extended     |
|--------------------------------------------------------------------------|------------|-----|----------------|-------------|------|--------------|
| A. Plastic Side Chair                                                    |            | X   | \$28.00        | \$36.50     | =    | \$           |
| B. Padded Side Chair                                                     |            | х   | \$49.75        | \$64.75     | =    | \$           |
| C. Padded Arm Chair                                                      |            | х   | \$52.50        | \$68.25     | =    | \$           |
| D. High Stool                                                            |            | х   | \$70.25        | \$91.25     | =    | \$           |
| E. Posterboard (vert/horiz)                                              |            | x   | \$89.25        | \$116.00    | =    | \$           |
| F. Showcase                                                              |            | х   | \$312.00       | \$417.00    | =    | \$           |
| G. Wastebasket                                                           |            | x   | \$20.00        | \$26.00     | =    | \$           |
| H. Easel                                                                 |            | х   | \$30.50        | \$39.75     | =    | \$           |
| I. Chrome Bag Holder                                                     |            | x   | \$44.00        | \$57.25     | =    | \$           |
| J. Chrome Stanchion                                                      |            | x   | \$54.00        | \$70.25     | =    | \$           |
| K. 8' Velour Rope                                                        |            | x   | \$25.25        | \$32.75     | =    | \$           |
| L. Literature Rack                                                       |            | x   | \$73.50        | \$95.00     | =    | \$           |
| M. Sales Counter w/graphic                                               |            | x   | \$273.00       | \$355.00    | =    | \$           |
| Table Risers                                                             |            |     |                |             |      |              |
| O. 4' Table Riser                                                        |            | x   | \$44.25        | \$57.50     | =    | \$           |
| P. 6' Table Riser                                                        |            | x   | \$54.00        | \$70.25     | =    | \$           |
| Q. 8' Table Riser                                                        |            | х   | \$74.50        | \$97.00     | =    | \$           |
| R. 8' High Masking Drape (p/ft)                                          |            | х   | \$15.25        | \$19.75     | =    | \$           |
| ☐ Black ☐ Blue ☐ Burgundy ☐ Gold  Drape color selection please check one | ☐ Green    | . [ | ∃ Grey □ Pι    | urple □ Re  | d□   | l Teal □ W   |
| S. 3' High Masking Drape (p/ft)                                          |            | x   | \$13.25        | \$17.25     | =    | \$           |
| ☐ Black ☐ Blue ☐ Burgundy ☐ Gold  Drape color selection please check one | ☐ Green    | , [ | ] Grey □ Ρι    | urple □ Re  | d 🗆  | l Teal □ W   |
| T. 8' Upright with Base                                                  |            | x   | \$24.00        | \$29.00     | =    | \$           |
| U. 6'-10' Crossbar                                                       |            | x   | \$17.00        | \$21.00     | =    | \$           |
|                                                                          |            |     |                |             |      |              |
| Tota                                                                     | I Estimate | d F | urnishings & / | Accessories | \$   |              |
| Please include the exhibitor info                                        | mation     | and | Recap of       | orders pag  | ae w | ith all orde |