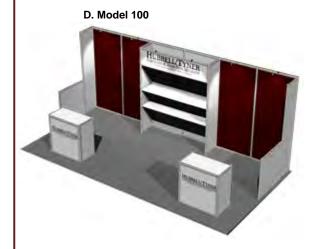

# Furnishings & Accessories

- A. Plastic Side Chair
- **B. Padded Side Chair**
- C. Padded Arm Chair
- D. High Stool
- E. Posterboard
- F. Showcase
- G. Wastebasket
- H. Easel
- I. Chrome Bag Holder
- J. Chrome Stanchion
- K. 8' Velour Rope
- L. Literature Rack
- M. Sales Counter
- N. 4' Table Riser
- O. 6' Table Riser
- P. 8' Table Riser
- Q. 8' High Drape
- R. 3' High Drape

# **Furnishings & Accessories**

| Furnishings & Accessories                                                | Quantity   |     | Discount       | Standard    |      | Extended     |
|--------------------------------------------------------------------------|------------|-----|----------------|-------------|------|--------------|
| A. Plastic Side Chair                                                    |            | X   | \$28.00        | \$36.50     | =    | \$           |
| B. Padded Side Chair                                                     |            | х   | \$49.75        | \$64.75     | =    | \$           |
| C. Padded Arm Chair                                                      |            | х   | \$52.50        | \$68.25     | =    | \$           |
| D. High Stool                                                            |            | х   | \$70.25        | \$91.25     | =    | \$           |
| E. Posterboard (vert/horiz)                                              |            | x   | \$89.25        | \$116.00    | =    | \$           |
| F. Showcase                                                              |            | х   | \$312.00       | \$417.00    | =    | \$           |
| G. Wastebasket                                                           |            | x   | \$20.00        | \$26.00     | =    | \$           |
| H. Easel                                                                 |            | х   | \$30.50        | \$39.75     | =    | \$           |
| I. Chrome Bag Holder                                                     |            | x   | \$44.00        | \$57.25     | =    | \$           |
| J. Chrome Stanchion                                                      |            | x   | \$54.00        | \$70.25     | =    | \$           |
| K. 8' Velour Rope                                                        |            | x   | \$25.25        | \$32.75     | =    | \$           |
| L. Literature Rack                                                       |            | x   | \$73.50        | \$95.00     | =    | \$           |
| M. Sales Counter w/graphic                                               |            | x   | \$273.00       | \$355.00    | =    | \$           |
| Table Risers                                                             |            |     |                |             |      |              |
| O. 4' Table Riser                                                        |            | x   | \$44.25        | \$57.50     | =    | \$           |
| P. 6' Table Riser                                                        |            | x   | \$54.00        | \$70.25     | =    | \$           |
| Q. 8' Table Riser                                                        |            | х   | \$74.50        | \$97.00     | =    | \$           |
| R. 8' High Masking Drape (p/ft)                                          |            | х   | \$15.25        | \$19.75     | =    | \$           |
| ☐ Black ☐ Blue ☐ Burgundy ☐ Gold  Drape color selection please check one | ☐ Green    | . [ | ∃ Grey □ Pι    | urple □ Re  | d□   | l Teal □ W   |
| S. 3' High Masking Drape (p/ft)                                          |            | x   | \$13.25        | \$17.25     | =    | \$           |
| ☐ Black ☐ Blue ☐ Burgundy ☐ Gold  Drape color selection please check one | ☐ Green    | , [ | ] Grey □ Ρι    | urple □ Re  | d 🗆  | l Teal □ W   |
| T. 8' Upright with Base                                                  |            | x   | \$24.00        | \$29.00     | =    | \$           |
| U. 6'-10' Crossbar                                                       |            | x   | \$17.00        | \$21.00     | =    | \$           |
|                                                                          |            |     |                |             |      |              |
| Tota                                                                     | I Estimate | d F | urnishings & / | Accessories | \$   |              |
| Please include the exhibitor info                                        | mation     | and | Recap of       | orders pag  | ae w | ith all orde |