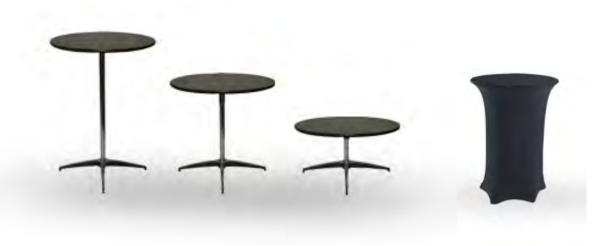

#### **Pedestal Tables**

M. 18" H x 30" Round N. 30" H x 30" Round O. 42" H x 30" Round

P. 30" H x 42" Round

Q. 42" H x 30" Round Cover

Booth #\_

## **Tables**

| 30" High Skirted (on 3 Sides)                                            | Quantity |   | Discount | Standard       |    | Extended     |
|--------------------------------------------------------------------------|----------|---|----------|----------------|----|--------------|
| A. 4' L x 24" W                                                          |          | Х | \$94.75  | \$123.25       | =  | \$           |
| B. 6' L x 24" W                                                          |          | X | \$107.25 | \$139.50       | =  | \$           |
| C. 8' L x 24" W                                                          |          | х | \$121.25 | \$157.50       | =  | \$           |
| 4 <sup>th</sup> Side Skirting                                            |          | X | \$43.50  | \$56.50        | =  | \$           |
| ☐ Black ☐ Blue ☐ Burgundy ☐ Gold  Skirt color selection please check one | ☐ Green  |   | Grey □   | Purple ☐ Red   |    | Teal □ White |
| 12" High Skirted (on 3 Sides)                                            | Quantity |   | Discount | Standard       |    | Extended     |
| D. 4' L x 24" W                                                          |          | X | \$105.25 | \$137.00       | =  | \$           |
| E. 6' L x 24" W                                                          |          | X | \$118.00 | \$153.50       | =  | \$           |
| F. 8 L' x 24" W                                                          |          | X | \$128.50 | \$167.00       | =  | \$           |
| 4 <sup>th</sup> Side Skirting                                            |          | x | \$51.50  | \$67.00        | =  | \$           |
| ☐ Black ☐ Blue ☐ Burgundy ☐ Gold  Skirt color selection please check one | ☐ Green  |   | Grey □   | Purple □ Red   |    | Teal White   |
| 0" High Unskirted                                                        | Quantity |   | Discount | Standard       |    | Extended     |
| G. 4' L x 24" W                                                          |          | X | \$40.50  | \$52.75        | =  | \$           |
| H. 6' L x 24"W                                                           |          | X | \$43.50  | \$56.50        | =  | \$           |
| I. 8' L x 24" W                                                          |          | X | \$48.50  | \$63.00        | =  | \$           |
| 12" High Unskirted                                                       | Quantity |   | Discount | Standard       |    | Extended     |
| J. 4' L x 24" W                                                          |          | X | \$43.50  | \$56.50        | =  | \$           |
| K. 6' L x 24" W                                                          |          | X | \$48.25  | \$62.75        | =  | \$           |
| L. 8' L x 24" W                                                          |          | X | \$53.50  | \$69.50        | =  | \$           |
| edestal Tables                                                           | Quantity |   | Discount | Standard       |    | Extended     |
| Л. 18"H x 30" Round                                                      |          | X | \$53.75  | \$69.75        | =  | \$           |
| N. 30"H x 30" Round                                                      |          | X | \$78.75  | \$102.25       | =  | \$           |
| D. 42"H x 30" Round                                                      |          | x | \$88.75  | \$115.50       | =  | \$           |
| P. 30"H x 42" Round                                                      |          | X | \$78.75  | \$102.50       | =  | \$           |
| Q. 42"H x 30" Round – with black cover                                   |          | x | \$114.75 | \$149.25       | =  | \$           |
| Please include the exhibitor info                                        |          |   |          | timated Tables | \$ |              |