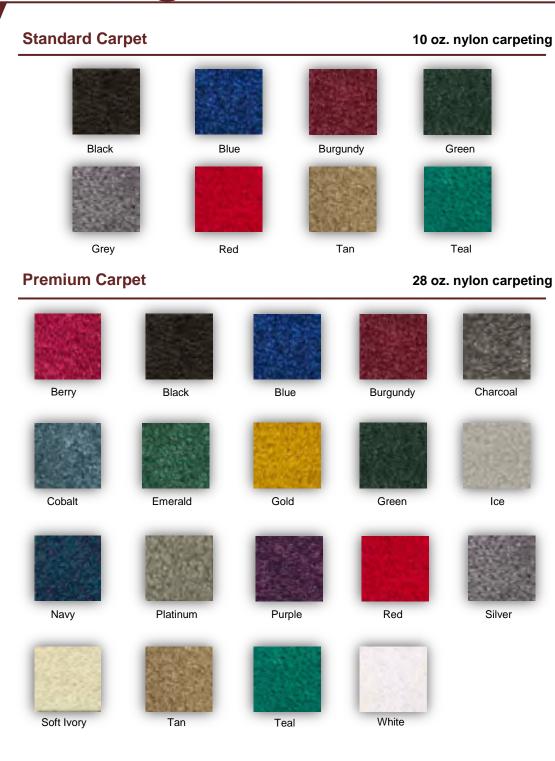

| X | \$53.75  | \$69.75        | =  | \$           |
| N. 30"H x 30" Round                                                      |          | X | \$78.75  | \$102.25       | =  | \$           |
| D. 42"H x 30" Round                                                      |          | x | \$88.75  | \$115.50       | =  | \$           |
| P. 30"H x 42" Round                                                      |          | X | \$78.75  | \$102.50       | =  | \$           |
| Q. 42"H x 30" Round – with black cover                                   |          | x | \$114.75 | \$149.25       | =  | \$           |
| Please include the exhibitor info                                        |          |   |          | timated Tables | \$ |              |

Company Name:\_



# Floor Covering





# **Floor Covering**

| Quantity                                          | Discount