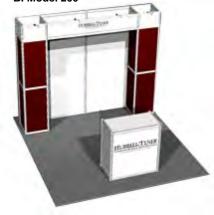

# Furnishings & Accessories

- A. Plastic Side Chair
- **B. Padded Side Chair**
- C. Padded Arm Chair
- D. High Stool
- E. Posterboard
- F. Showcase
- G. Wastebasket
- H. Easel
- I. Chrome Bag Holder
- J. Chrome Stanchion
- K. 8' Velour Rope
- L. Literature Rack
- M. Sales Counter
- N. 4' Table Riser
- O. 6' Table Riser
- P. 8' Table Riser
- Q. 8' High Drape
- R. 3' High Drape

# **Furnishings & Accessories**

| Furnishings & Accessories                                                | Quantity   |     | Discount       | Standard    |      | Extended     |
|--------------------------------------------------------------------------|------------|-----|----------------|-------------|------|--------------|
| A. Plastic Side Chair                                                    |            | X   | \$28.00        | \$36.50     | =    | \$           |
| B. Padded Side Chair                                                     |            | х   | \$49.75        | \$64.75     | =    | \$           |
| C. Padded Arm Chair                                                      |            | х   | \$52.50        | \$68.25     | =    | \$           |
| D. High Stool                                                            |            | х   | \$70.25        | \$91.25     | =    | \$           |
| E. Posterboard (vert/horiz)                                              |            | x   | \$89.25        | \$116.00    | =    | \$           |
| F. Showcase                                                              |            | х   | \$312.00       | \$417.00    | =    | \$           |
| G. Wastebasket                                                           |            | x   | \$20.00        | \$26.00     | =    | \$           |
| H. Easel                                                                 |            | х   | \$30.50        | \$39.75     | =    | \$           |
| I. Chrome Bag Holder                                                     |            | x   | \$44.00        | \$57.25     | =    | \$           |
| J. Chrome Stanchion                                                      |            | x   | \$54.00        | \$70.25     | =    | \$           |
| K. 8' Velour Rope                                                        |            | x   | \$25.25        | \$32.75     | =    | \$           |
| L. Literature Rack                                                       |            | x   | \$73.50        | \$95.00     | =    | \$           |
| M. Sales Counter w/graphic                                               |            | x   | \$273.00       | \$355.00    | =    | \$           |
| Table Risers                                                             |            |     |                |             |      |              |
| O. 4' Table Riser                                                        |            | x   | \$44.25        | \$57.50     | =    | \$           |
| P. 6' Table Riser                                                        |            | x   | \$54.00        | \$70.25     | =    | \$           |
| Q. 8' Table Riser                                                        |            | х   | \$74.50        | \$97.00     | =    | \$           |
| R. 8' High Masking Drape (p/ft)                                          |            | х   | \$15.25        | \$19.75     | =    | \$           |
| ☐ Black ☐ Blue ☐ Burgundy ☐ Gold  Drape color selection please check one | ☐ Green    | . [ | ∃ Grey □ Pι    | urple □ Re  | d□   | l Teal □ W   |
| S. 3' High Masking Drape (p/ft)                                          |            | x   | \$13.25        | \$17.25     | =    | \$           |
| ☐ Black ☐ Blue ☐ Burgundy ☐ Gold  Drape color selection please check one | ☐ Green    | , [ | ] Grey □ Ρι    | urple □ Re  | d 🗆  | l Teal □ W   |
| T. 8' Upright with Base                                                  |            | x   | \$24.00        | \$29.00     | =    | \$           |
| U. 6'-10' Crossbar                                                       |            | x   | \$17.00        | \$21.00     | =    | \$           |
|                                                                          |            |     |                |             |      |              |
| Tota                                                                     | I Estimate | d F | urnishings & / | Accessories | \$   |              |
| Please include the exhibitor info                                        | mation     | and | Recap of       | orders pag  | ae w | ith all orde |