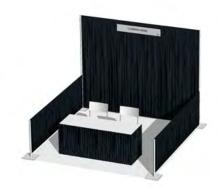

#### **Booth Equipment**

Each 8' x 10' Booth will consist of:

- 8' high back drape
- 3' high side drape
- (1) Identification Sign (7" x 44")
- (1) 8' x 30" Draped Table
- (1) Wastebasket
- (2) Chairs (provided by hotel)

#### **Show Colors**

Drape: Black