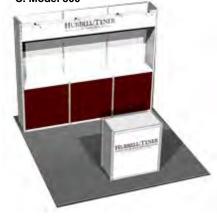

# Furnishings & Accessories

- A. Plastic Side Chair
- **B. Padded Side Chair**
- C. Padded Arm Chair
- D. High Stool
- E. Posterboard
- F. Showcase
- G. Wastebasket
- H. Easel
- I. Chrome Bag Holder
- J. Chrome Stanchion
- K. 8' Velour Rope
- L. Literature Rack
- M. Sales Counter
- N. 4' Table Riser
- O. 6' Table Riser
- P. 8' Table Riser
- Q. 8' High Drape
- R. 3' High Drape

# **Furnishings & Accessories**

| Furnishings & Accessories                                                | Quantity   |     | Discount       | Standard    |      | Extended     |
|--------------------------------------------------------------------------|------------|-----|----------------|-------------|------|--------------|
| A. Plastic Side Chair                                                    |            | X   | \$28.00        | \$36.50     | =    | \$           |
| B. Padded Side Chair                                                     |            | х   | \$49.75        | \$64.75     | =    | \$           |
| C. Padded Arm Chair                                                      |            | х   | \$52.50        | \$68.25     | =    | \$           |
| D. High Stool                                                            |            | х   | \$70.25        | \$91.25     | =    | \$           |
| E. Posterboard (vert/horiz)                                              |            | x   | \$89.25        | \$116.00    | =    | \$           |
| F. Showcase                                                              |            | х   | \$312.00       | \$417.00    | =    | \$           |
| G. Wastebasket                                                           |            | x   | \$20.00        | \$26.00     | =    | \$           |
| H. Easel                                                                 |            | х   | \$30.50        | \$39.75     | =    | \$           |
| I. Chrome Bag Holder                                                     |            | x   | \$44.00        | \$57.25     | =    | \$           |
| J. Chrome Stanchion                                                      |            | x   | \$54.00        | \$70.25     | =    | \$           |
| K. 8' Velour Rope                                                        |            | x   | \$25.25        | \$32.75     | =    | \$           |
| L. Literature Rack                                                       |            | x   | \$73.50        | \$95.00     | =    | \$           |
| M. Sales Counter w/graphic                                               |            | x   | \$273.00       | \$355.00    | =    | \$           |
| Table Risers                                                             |            |     |                |             |      |              |
| O. 4' Table Riser                                                        |            | x   | \$44.25        | \$57.50     | =    | \$           |
| P. 6' Table Riser                                                        |            | x   | \$54.00        | \$70.25     | =    | \$           |
| Q. 8' Table Riser                                                        |            | х   | \$74.50        | \$97.00     | =    | \$           |
| R. 8' High Masking Drape (p/ft)                                          |            | х   | \$15.25        | \$19.75     | =    | \$           |
| ☐ Black ☐ Blue ☐ Burgundy ☐ Gold  Drape color selection please check one | ☐ Green    | . [ | ∃ Grey □ Pι    | urple □ Re  | d□   | l Teal □ W   |
| S. 3' High Masking Drape (p/ft)                                          |            | x   | \$13.25        | \$17.25     | =    | \$           |
| ☐ Black ☐ Blue ☐ Burgundy ☐ Gold  Drape color selection please check one | ☐ Green    | , [ | ] Grey □ Ρι    | urple □ Re  | d 🗆  | l Teal □ W   |
| T. 8' Upright with Base                                                  |            | x   | \$24.00        | \$29.00     | =    | \$           |
| U. 6'-10' Crossbar                                                       |            | x   | \$17.00        | \$21.00     | =    | \$           |
|                                                                          |            |     |                |             |      |              |
| Tota                                                                     | I Estimate | d F | urnishings & / | Accessories | \$   |              |
| Please include the exhibitor info                                        | mation     | and | Recap of       | orders pag  | ae w | ith all orde |